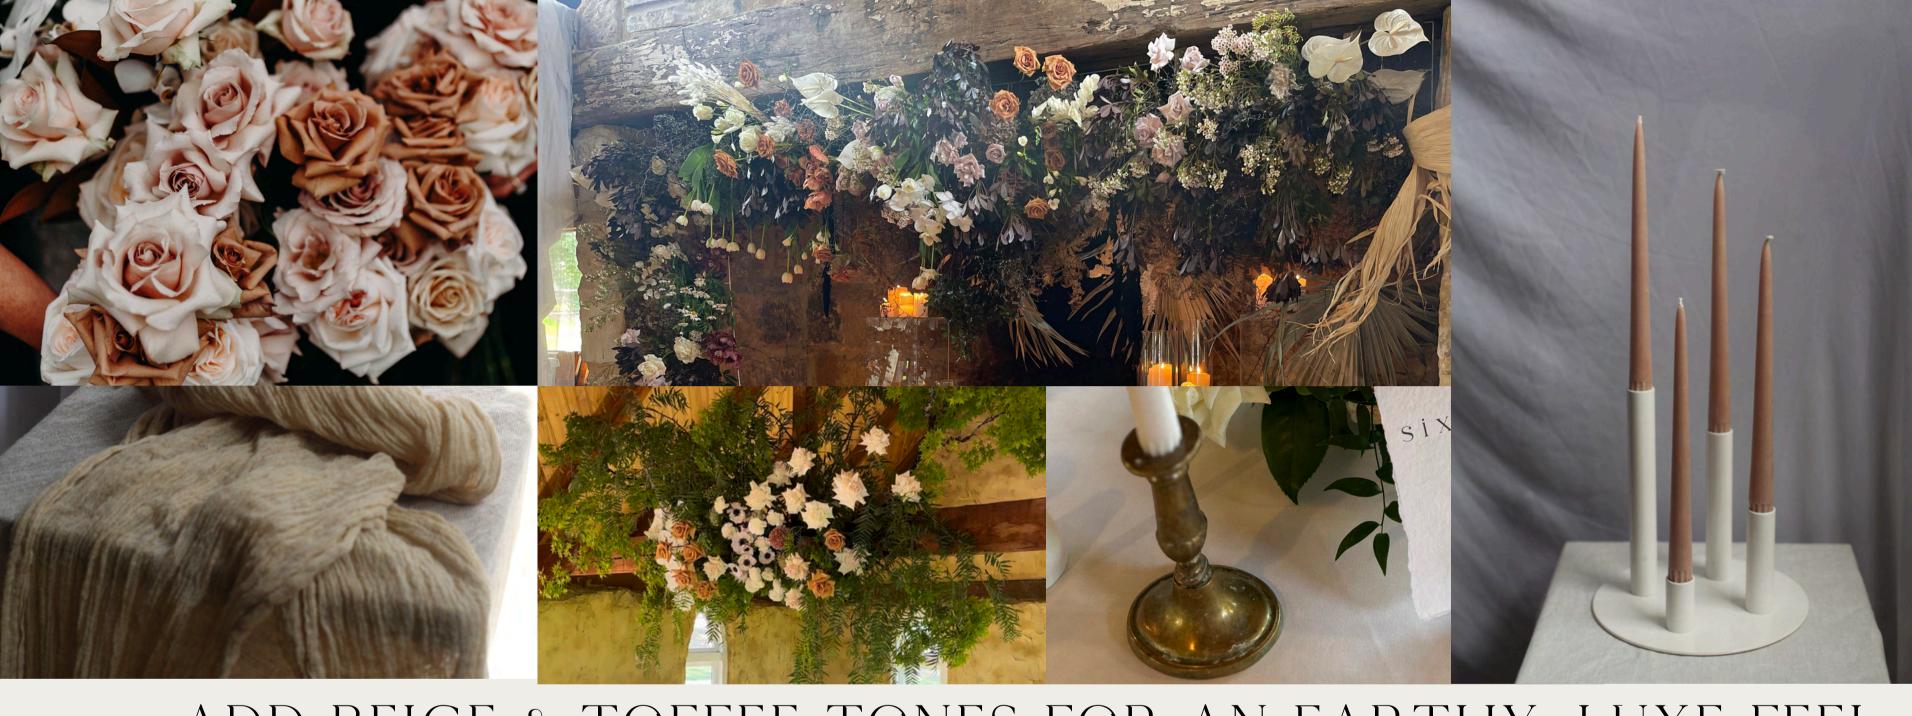

#### ADD BEIGE & TOFFEE TONES FOR AN EARTHY, LUXE FEEL

TIP: BRIGHT COLOURS WILL THROW THIS SOOTHING, RUSTIC PALETTE RIGHT OFF BALANCE. FOR A POP OF BOLDNESS, ADD ANTIQUE/BRUSHED GOLD CANDLESTICKS OR CUTLERY.