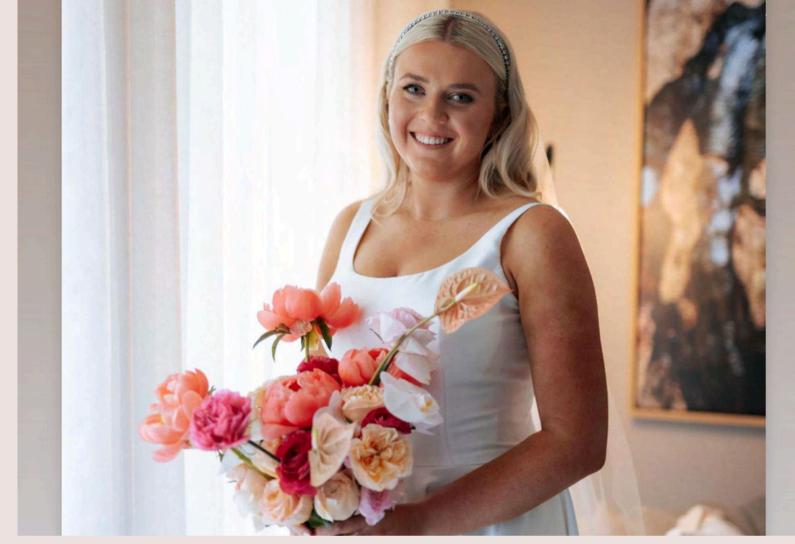

# CORAL AESTHETIC

JMFS 2023/2024

IN SPRING/SUMMER, OPT FOR WARM PASTEL-TONED STYLING PROPS, SUCH AS RIBBONS AND CANDLES. ADD SOME RICHER CORAL SHADES FOR A POP OF BRIGHTNESS.

WE LOVE FLORALS IN BIG
BOLD SHAPES - PEONIES,
ORCHIDS, RANUNCULUS
AND ANTHURIUM.
MULTIPLE FLOWER TYPES
WILL GIVE A WHIMSICAL
FEEL

UP THE INTENSITY BY ADDING
LUSH TANGERINE & RUBYFORGO THE PASTELS

#### TIP

THIS IS SUCH A FUN COLOUR SCHEME,
SO CHOOSE SIGNAGE AND OTHER STYLING
PROPS IN INTERESTING SHAPES, LIKE ARCHES
AND BIG CIRCLES, TO MATCH THE VIBE

#### ADD YELLOW TONES FOR A LIGHTER, SUMMERY FEEL