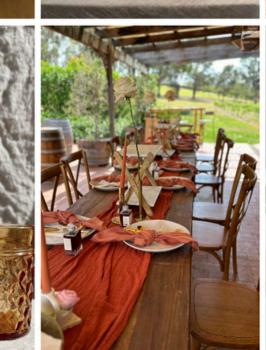

# TERRACOTTA RUST AESTHETIC

JMFS 2023/2024

AUTUMNAL HUES ARE STUNNING AND REALLY SET THE SCENE. WE LOVE ORANGE, TOFFEE AND PEACH-TONED FLOWERS, RIBBONS AND STATIONERY. NATURAL LINENS AND DRIED FLORAL ELEMENTS ADD A BIT OF RUSTIC ROMANCE. LOTS OF CANDLELIGHT IS LOVELY HERE TOO!

CONSIDER UPGRADING TO BRUSHED GOLD OR ROSE GOLD CUTLERY & AMBER GLASSWARE. KEEP BASES & LINENS LIGHT IN DARKLY-LIT, MOODY SPACES

SUGGESTED PROPS
FROM OUR RANGE:
//RUST NAPKINS
//GOLD CUTLERY
//BAKED CLAY HURRICANES
//AMBER VOTIVES
//TERRACOTTA TABLE
RUNNERS