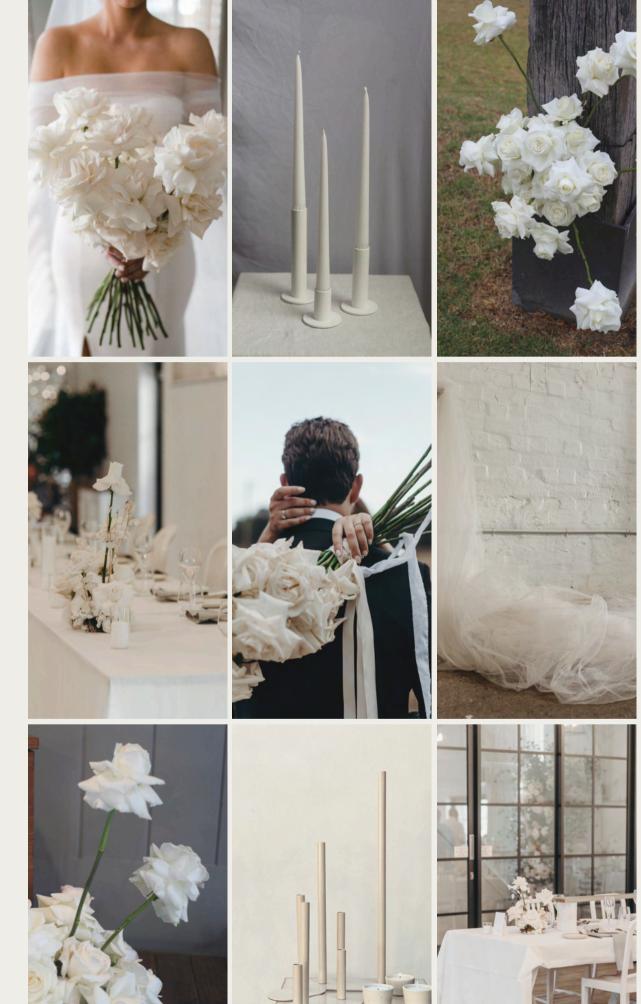

# WHISPER WHITE AESTHETIC

JMFS 2023/2024

OPT FOR CRISP WHITES
AND IVORY WITH
LAYERS OF FABRICS,
OVERSIZED RIBBON
BOWS, CANDLES, AND
STATIONERY

FOR MINIMALIST
ELEGANCE, CHOOSE ONE
FLOWER TYPE BUT EN
MASSE. BLACK ACCENTS
WITH TABLE NUMBERS
AND SIGNAGE/EASELS
ADD TO THIS TIMELESS
LOOK

LINENS

//WHITE STEM CANDLE

HOLDERS

//ACRYLIC ARCH TABLE

NUMBERS

//CLOUD STANDS

//WHITE BUD VASES

//MATTE BLACK CUTLERY