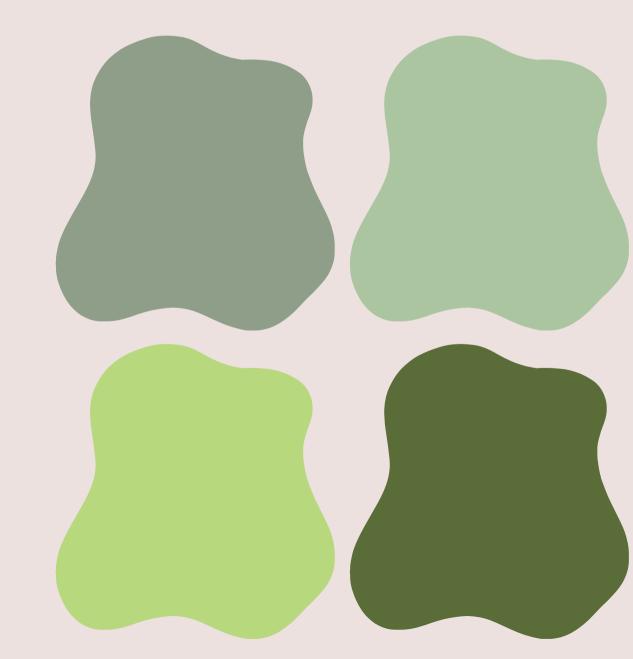

## FRESH GREEN/WHITE AESTHETIC

JMFS 2023/2024

ADD MUTED GREEN FOLIAGE FOR
A FEELING OF CRISPNESS.

MAXIMISE THIS FRESH LOOK AND
FEEL WITH LUXE LINEN TABLE
RUNNERS AND CANDLES IN A
VARIETY OF SERENE GREEN
TONES, LIKE PEA AND SAGE

CHOOSE NEUTRAL WHITES AND
CREAMS FOR FEATURE
FLOWERS AND RIBBONS. STONE
SHADES ARE BEAUTIFUL AND
VERY COMPLEMENTARY FOR
BASES