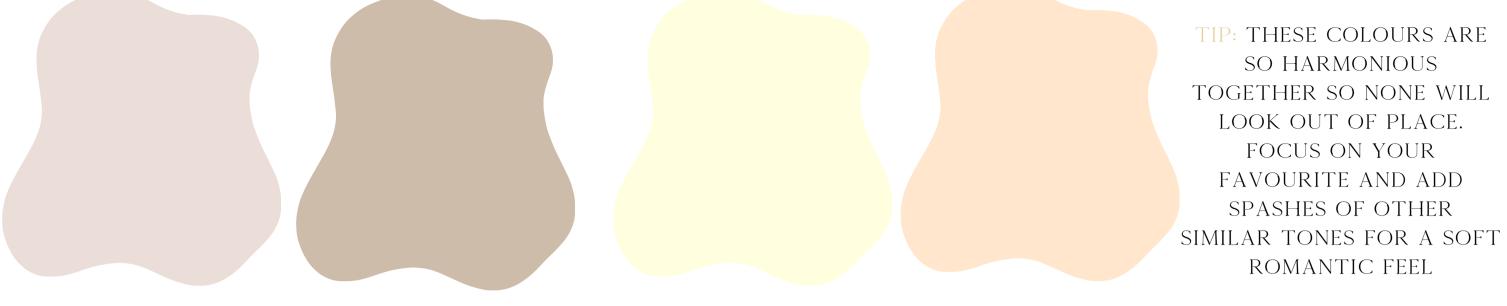

#### ADD DELICATE BLUSH AND PEACHY NUDES FOR WARMTH

SO HARMONIOUS

FOCUS ON YOUR

ROMANTIC FEEL

ADD CHOCOLATE, BEIGE AND DUSTY PINK FOR RICH ELEGANCE

TIP: MINIMAL PINK

TIP: MINIMAL PINK
WORKS BEST SO USE IT
SPARINGLY, LIKE IN
STATIONERY OR
VINTAGE GLASSWARE