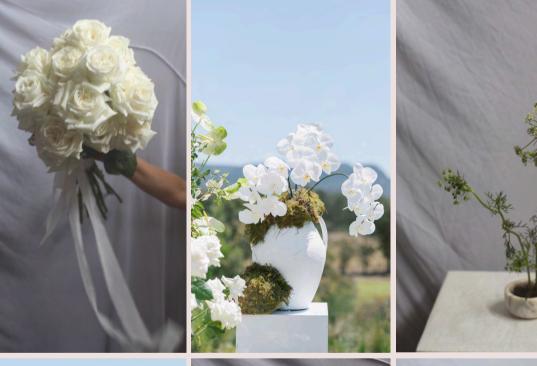

# WHISPER WHITE AESTHETIC

JMFS 2023/2024

OPT FOR CRISP WHITES
AND IVORY WITH
LAYERS OF FABRICS,
OVERSIZED RIBBON
BOWS, CANDLES, AND
STATIONERY

FOR MINIMALIST
ELEGANCE, CHOOSE ONE
FLOWER TYPE BUT EN
MASSE. BLACK ACCENTS
WITH TABLE NUMBERS
AND SIGNAGE/EASELS
ADD TO THIS TIMELESS
LOOK

LINENS

//WHITE STEM CANDLE

HOLDERS

//ACRYLIC ARCH TABLE

NUMBERS

//CLOUD STANDS

//WHITE BUD VASES

//MATTE BLACK CUTLERY

# SUGGESTED PROPS FROM OUR RANGE //BLACK HANGING EASELS //BLACK PLINTH FRAMES //SAND OAK LAB STEM VASES //CERAMIC VOTIVES