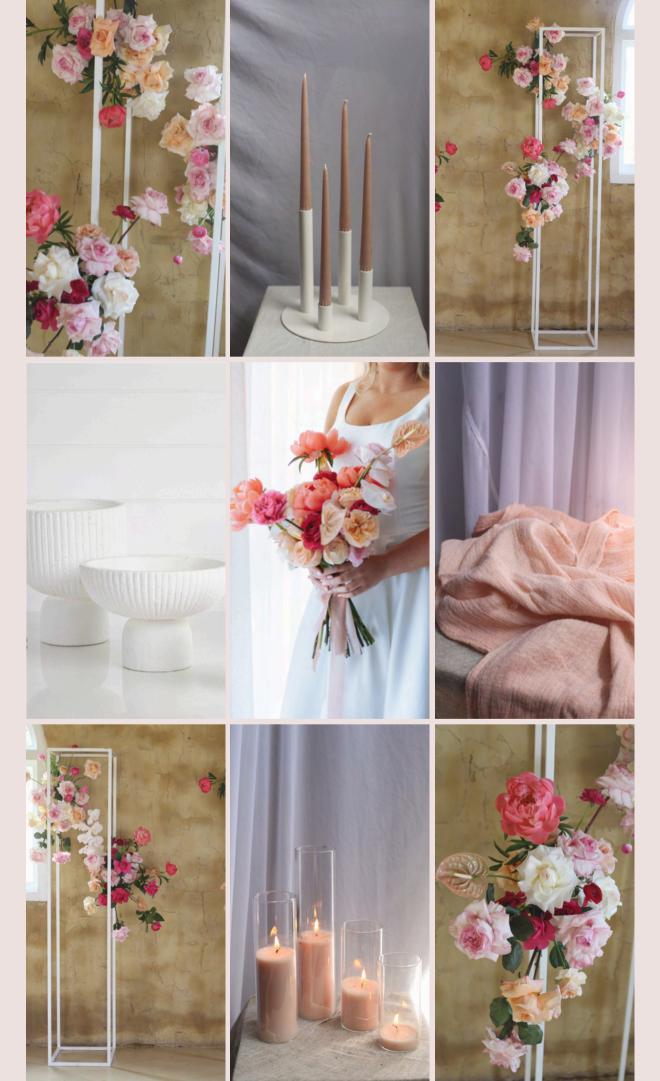

# CORAL AESTHETIC

JMFS 2023/2024

IN SPRING/SUMMER, OPT FOR WARM PASTEL-TONED STYLING PROPS, SUCH AS RIBBONS AND CANDLES. ADD SOME RICHER CORAL SHADES FOR A POP OF BRIGHTNESS.

WE LOVE FLORALS IN BIG
BOLD SHAPES - PEONIES,
ORCHIDS, RANUNCULUS
AND ANTHURIUM.
MULTIPLE FLOWER TYPES
WILL GIVE A WHIMSICAL
FEEL

#### SUGGESTED PROPS FROM OUR RANGE:

//MUSLINS IN BEIGE OR BLUSH
//DUSTY PINK NAPKINS
//CHAMPAGNE ARLO & AIDA
CANDLE HOLDERS
//SAND OR GOLD OAK LAB STEM
VASES
//NUDE ACRYLIC WISHING WELL

//CIRCA PLANTERS
//RIBBED CERAMIC BUD
VASES

//HURRICANE SETS IN PEACH
//OVAL CANDLE PLATES
WITH BOLD-HUED TAPER
CANDLES

//SAND-TONED STEM CANDLE
HOLDERS
//WHITE PLINTH FRAMES

TIP: FOR MAXIMUM IMPACT,
AVOID OVERDOING THE
BOLDNESS AND FOCUS ON
ADDING POPS OF BRIGHT
COLOUR TO JUST A FEW
AREAS

UP THE INTENSITY BY ADDING
LUSH TANGERINE & RUBYFORGO THE PASTELS

#### TIP

THIS IS SUCH A FUN COLOUR SCHEME,
SO CHOOSE SIGNAGE AND OTHER STYLING
PROPS IN INTERESTING SHAPES, LIKE ARCHES
AND BIG CIRCLES, TO MATCH THE VIBE

#### ADD YELLOW TONES FOR A LIGHTER, SUMMERY FEEL