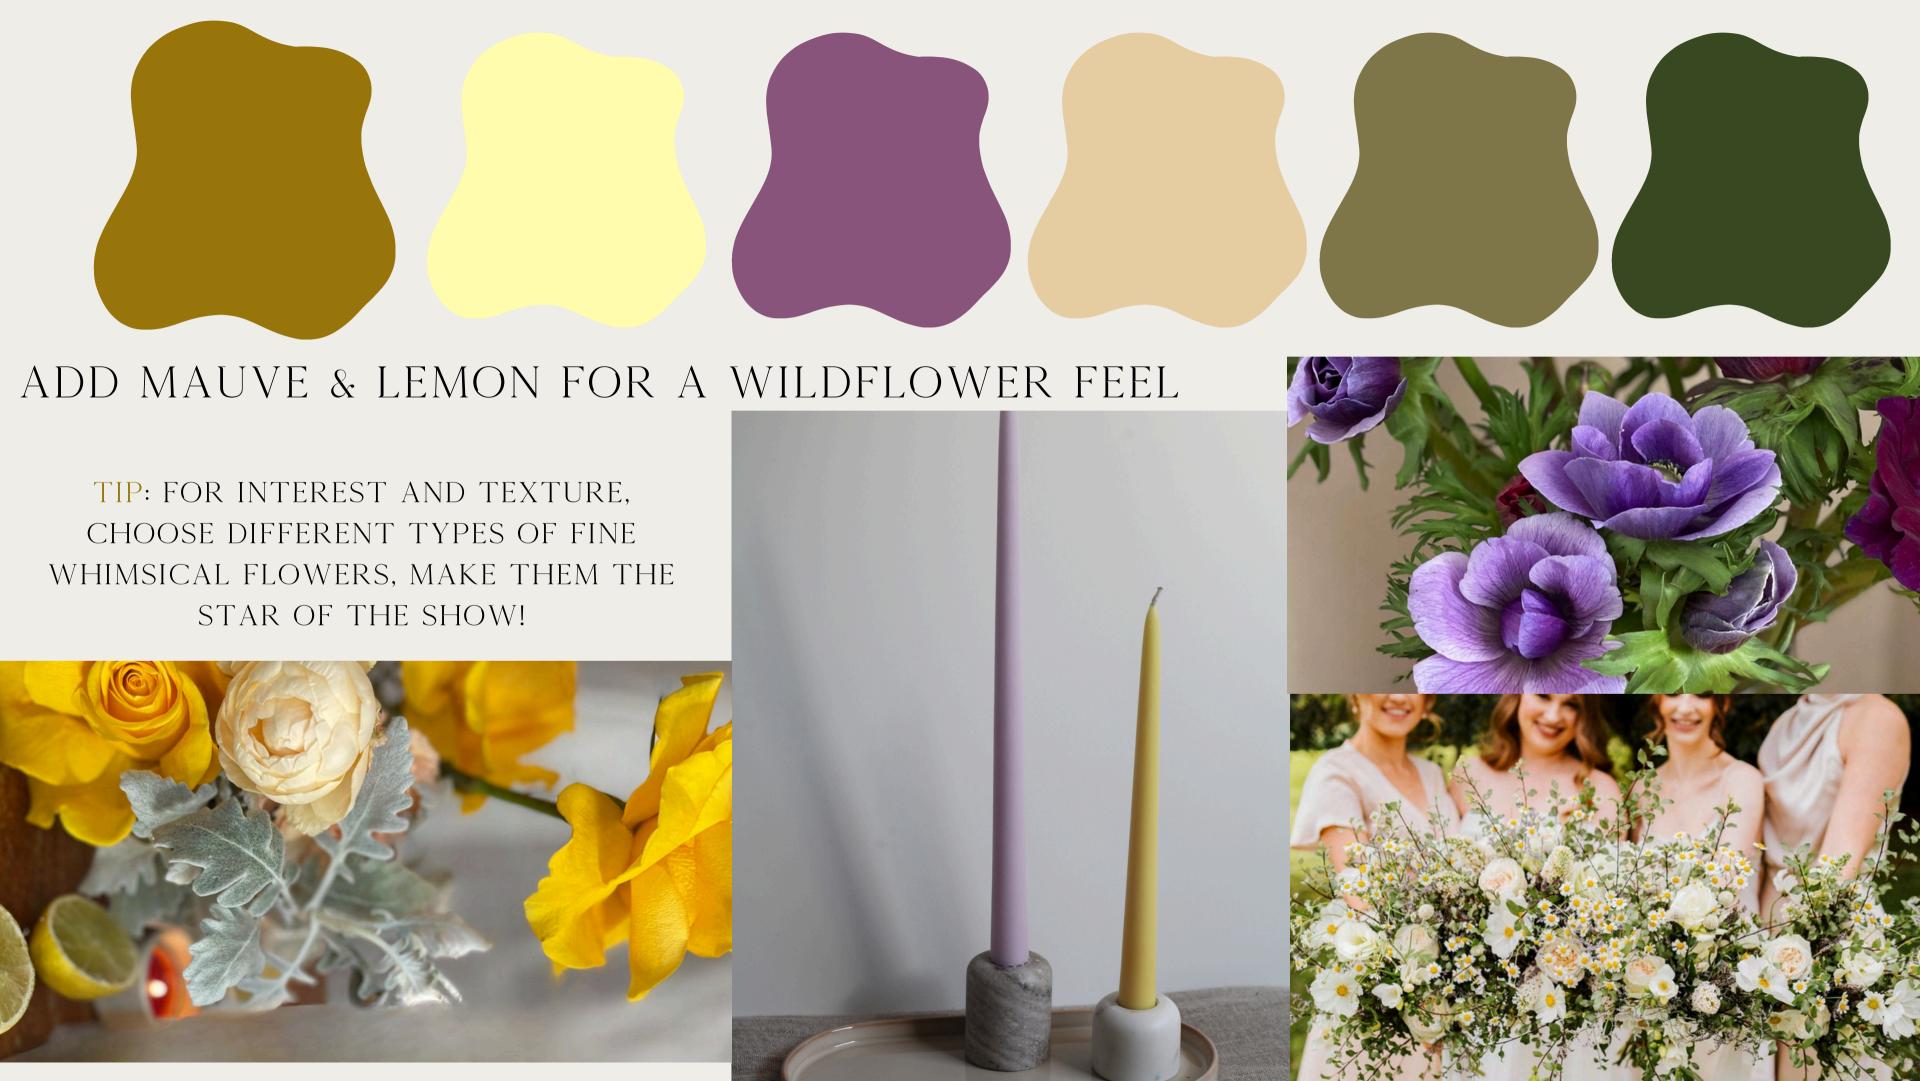

### ADD EMERALD & DUSTY BLUE FOR A COOL, SUMMERY FEEL

TIP:
A NEUTRAL BASE
WITH RUST AND
SPLASHES OF JEWEL
TONES IS BEST HERE.
OPT FOR EMERALD
AND BLUECOLOURED
FURNITURE AND
SIGNAGE

BLUEBERRY
AESTHETIC

JMFS 2023/2024

INCORPORATE PASTEL BLUE

FOR CLASSIC AND UNDERSTATED

ROMANCE

OR ADD SPLASHES OF BOLD

MAGENTA AND BURGUNDY FOR

MAXIMUM IMPACT.

BLACK-CENTRED ANEMONES AND

STYLING PROPS ADD A TOUCH OF

MOODINESS. FOR A SIMPLE

ELEGANT AND TIMELESS LOOK,

OPT FOR WHITE/GLASS BASES

LAVENDER-HUED

CANDLES FOR SOFTNESS.

#### SUGGESTED PROPS FROM OUR RANGE:

//LATTE TABLE NUMBERS
//STEEL BLUE/CHARCOAL
FABRICS
//BEIGE MARBLE CANDLE
HOLDERS
//OATMEAL LINENS &
NAPKINS

RUNNERS

ADD DEEP AUBERGINE, PURPLE, AND ROYAL BLUE FOR DRAMATIC BOLDNESS