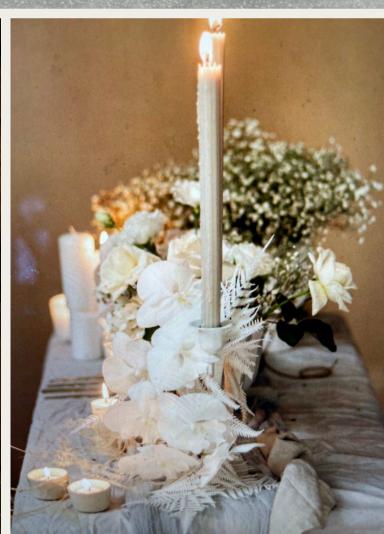

# WHISPER WHITE AESTHETIC

JMFS 2023/2024

OPT FOR CRISP WHITES
AND IVORY WITH
LAYERS OF FABRICS,
OVERSIZED RIBBON
BOWS, CANDLES, AND
STATIONERY

FOR MINIMALIST
ELEGANCE, CHOOSE ONE
FLOWER TYPE BUT EN
MASSE. BLACK ACCENTS
WITH TABLE NUMBERS
AND SIGNAGE/EASELS
ADD TO THIS TIMELESS
LOOK

LINENS

//WHITE STEM CANDLE

HOLDERS

//ACRYLIC ARCH TABLE

NUMBERS

//CLOUD STANDS

//WHITE BUD VASES

//MATTE BLACK CUTLERY

# SUGGESTED PROPS FROM OUR RANGE //BLACK HANGING EASELS //BLACK PLINTH FRAMES //SAND OAK LAB STEM VASES //CERAMIC VOTIVES