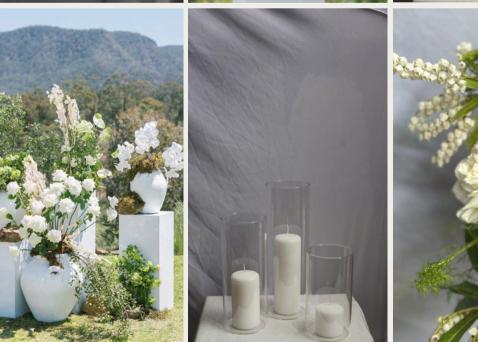

# WHISPER WHITE AESTHETIC

JMFS 2023/2024

OPT FOR CRISP WHITES
AND IVORY WITH
LAYERS OF FABRICS,
OVERSIZED RIBBON
BOWS, CANDLES, AND
STATIONERY

FOR MINIMALIST
ELEGANCE, CHOOSE ONE
FLOWER TYPE BUT EN
MASSE. BLACK ACCENTS
WITH TABLE NUMBERS
AND SIGNAGE/EASELS
ADD TO THIS TIMELESS
LOOK

LINENS

//WHITE STEM CANDLE

HOLDERS

//ACRYLIC ARCH TABLE

NUMBERS

//CLOUD STANDS

//WHITE BUD VASES

//MATTE BLACK CUTLERY