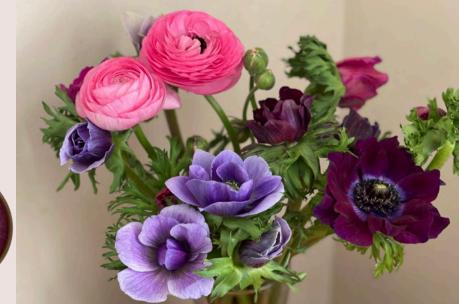

### ADD EMERALD & DUSTY BLUE FOR A COOL, SUMMERY FEEL

TIP:
A NEUTRAL BASE
WITH RUST AND
SPLASHES OF JEWEL
TONES IS BEST HERE.
OPT FOR EMERALD
AND BLUECOLOURED
FURNITURE AND
SIGNAGE

BLUEBERRY
AESTHETIC

JMFS 2023/2024

INCORPORATE PASTEL BLUE

FOR CLASSIC AND UNDERSTATED

ROMANCE

OR ADD SPLASHES OF BOLD

MAGENTA AND BURGUNDY FOR

MAXIMUM IMPACT.

BLACK-CENTRED ANEMONES AND

STYLING PROPS ADD A TOUCH OF

MOODINESS. FOR A SIMPLE

ELEGANT AND TIMELESS LOOK,

OPT FOR WHITE/GLASS BASES

LAVENDER-HUED

CANDLES FOR SOFTNESS.

#### SUGGESTED PROPS FROM OUR RANGE:

//LATTE TABLE NUMBERS
//STEEL BLUE/CHARCOAL
FABRICS
//BEIGE MARBLE CANDLE
HOLDERS
//OATMEAL LINENS &
NAPKINS

RUNNERS

ADD DEEP AUBERGINE, PURPLE, AND ROYAL BLUE FOR DRAMATIC BOLDNESS