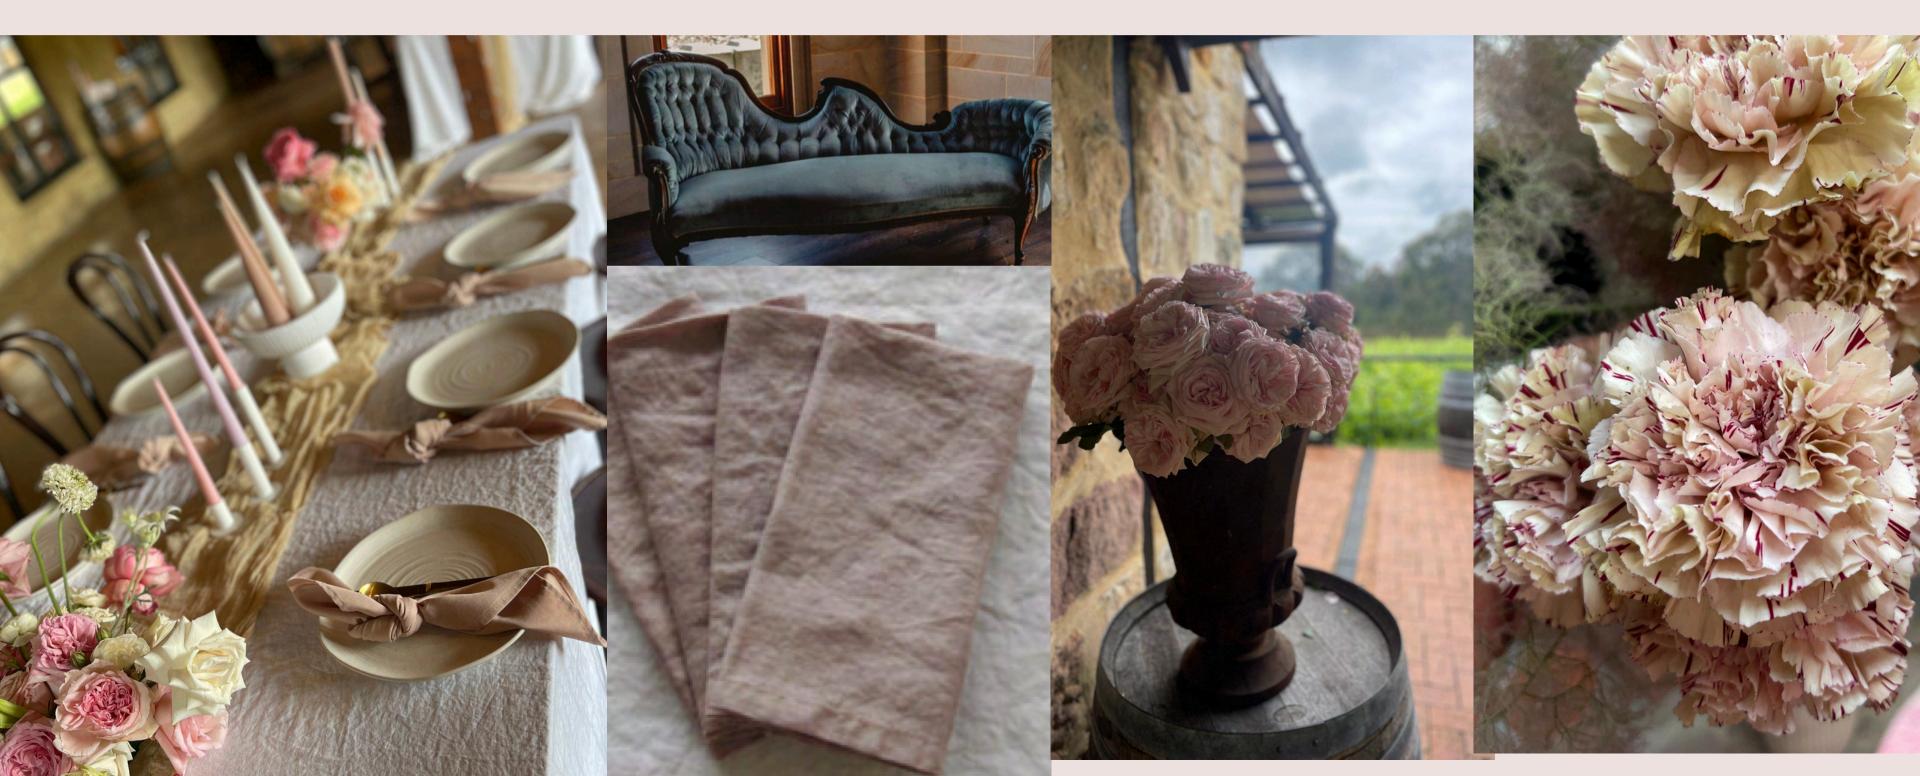

#### ADD DELICATE BLUSH AND PEACHY NUDES FOR WARMTH

SO HARMONIOUS

FOCUS ON YOUR

ROMANTIC FEEL

ADD CHOCOLATE, BEIGE AND DUSTY PINK FOR RICH ELEGANCE

TIP: MINIMAL PINK

TIP: MINIMAL PINK
WORKS BEST SO USE IT
SPARINGLY, LIKE IN
STATIONERY OR
VINTAGE GLASSWARE

# CORAL AESTHETIC

JMFS 2023/2024

IN SPRING/SUMMER, OPT FOR WARM PASTEL-TONED STYLING PROPS, SUCH AS RIBBONS AND CANDLES. ADD SOME RICHER CORAL SHADES FOR A POP OF BRIGHTNESS.

WE LOVE FLORALS IN BIG
BOLD SHAPES - PEONIES,
ORCHIDS, RANUNCULUS
AND ANTHURIUM.
MULTIPLE FLOWER TYPES
WILL GIVE A WHIMSICAL
FEEL

#### SUGGESTED PROPS FROM OUR RANGE:

//MUSLINS IN BEIGE OR BLUSH
//DUSTY PINK NAPKINS
//CHAMPAGNE ARLO & AIDA
CANDLE HOLDERS
//SAND OR GOLD OAK LAB STEM
VASES
//NUDE ACRYLIC WISHING WELL

//CIRCA PLANTERS
//RIBBED CERAMIC BUD
VASES

//HURRICANE SETS IN PEACH
//OVAL CANDLE PLATES
WITH BOLD-HUED TAPER
CANDLES

//SAND-TONED STEM CANDLE
HOLDERS
//WHITE PLINTH FRAMES

TIP: FOR MAXIMUM IMPACT,
AVOID OVERDOING THE
BOLDNESS AND FOCUS ON
ADDING POPS OF BRIGHT
COLOUR TO JUST A FEW
AREAS