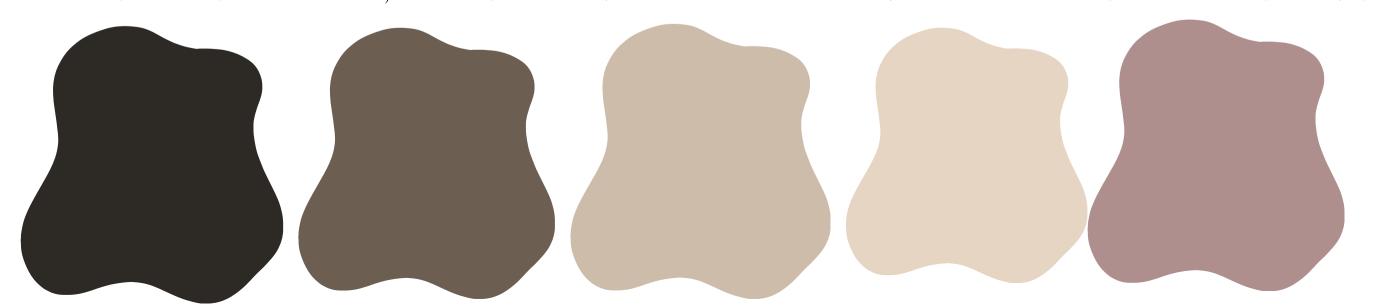

#### ADD BEIGE & TOFFEE TONES FOR AN EARTHY, LUXE FEEL

TIP: BRIGHT COLOURS WILL THROW THIS SOOTHING, RUSTIC PALETTE RIGHT OFF BALANCE. FOR A POP OF BOLDNESS, ADD ANTIQUE/BRUSHED GOLD CANDLESTICKS OR CUTLERY.

#### ADD DELICATE BLUSH AND PEACHY NUDES FOR WARMTH

SO HARMONIOUS

FOCUS ON YOUR

ROMANTIC FEEL

ADD CHOCOLATE, BEIGE AND DUSTY PINK FOR RICH ELEGANCE

TIP: MINIMAL PINK

TIP: MINIMAL PINK
WORKS BEST SO USE IT
SPARINGLY, LIKE IN
STATIONERY OR
VINTAGE GLASSWARE