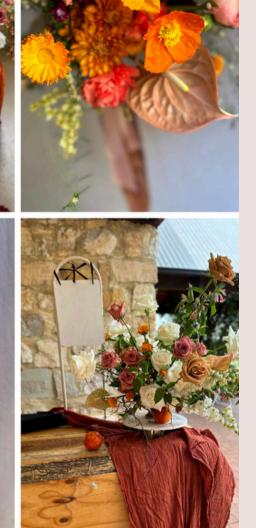

# TERRACOTTA RUST AESTHETIC

JMFS 2023/2024

AUTUMNAL HUES ARE STUNNING AND REALLY SET THE SCENE. WE LOVE ORANGE, TOFFEE AND PEACH-TONED FLOWERS, RIBBONS AND STATIONERY. NATURAL LINENS AND DRIED FLORAL ELEMENTS ADD A BIT OF RUSTIC ROMANCE. LOTS OF CANDLELIGHT IS LOVELY HERE TOO!

CONSIDER UPGRADING TO BRUSHED GOLD OR ROSE GOLD CUTLERY & AMBER GLASSWARE. KEEP BASES & LINENS LIGHT IN DARKLY-LIT, MOODY SPACES

SUGGESTED PROPS
FROM OUR RANGE:
//RUST NAPKINS
//GOLD CUTLERY
//BAKED CLAY HURRICANES
//AMBER VOTIVES
//TERRACOTTA TABLE
RUNNERS

//OCHRE VINTAGE LOUNGES
//CERAMIC BOTTLES
//COPPER CEREMONY
CHAIRS
//BRASS CANDLESTICKS
//HAMMERED COPPER
VOTIVES