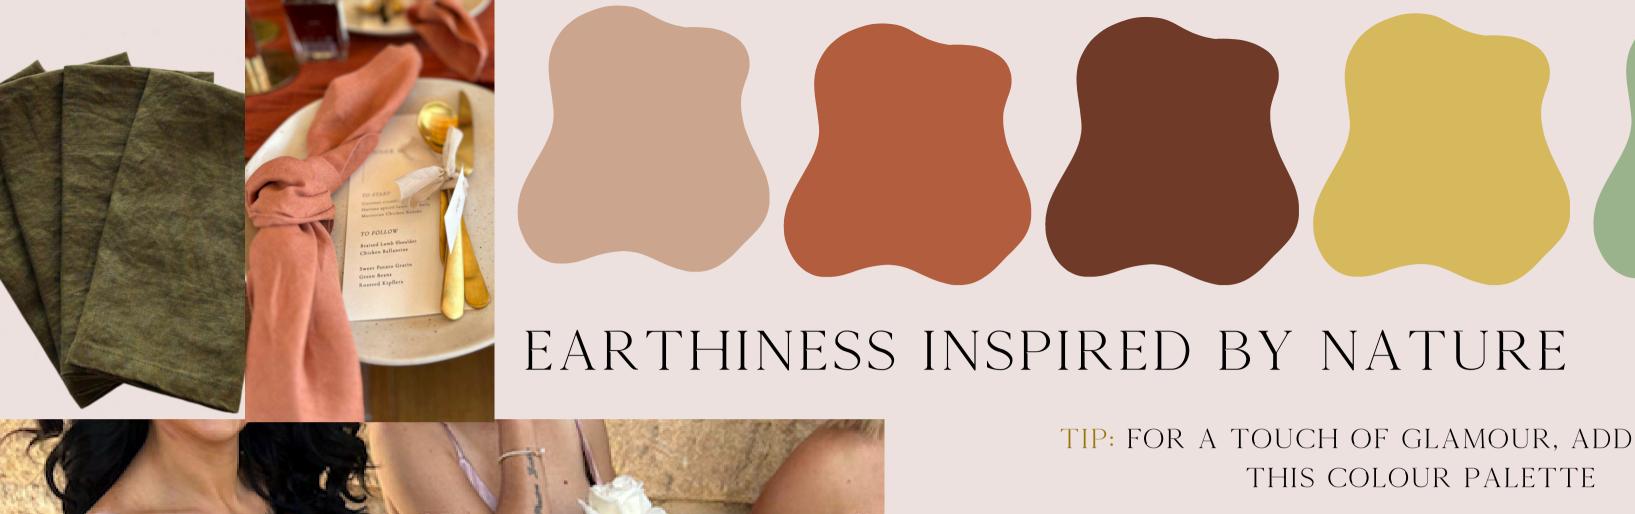

#### ADD BEIGE & TOFFEE TONES FOR AN EARTHY, LUXE FEEL

TIP: BRIGHT COLOURS WILL THROW THIS SOOTHING, RUSTIC PALETTE RIGHT OFF BALANCE. FOR A POP OF BOLDNESS, ADD ANTIQUE/BRUSHED GOLD CANDLESTICKS OR CUTLERY.

# TERRACOTTA RUST AESTHETIC

JMFS 2023/2024

AUTUMNAL HUES ARE STUNNING AND REALLY SET THE SCENE. WE LOVE ORANGE, TOFFEE AND PEACH-TONED FLOWERS, RIBBONS AND STATIONERY. NATURAL LINENS AND DRIED FLORAL ELEMENTS ADD A BIT OF RUSTIC ROMANCE. LOTS OF CANDLELIGHT IS LOVELY HERE TOO!

CONSIDER UPGRADING TO BRUSHED GOLD OR ROSE GOLD CUTLERY & AMBER GLASSWARE. KEEP BASES & LINENS LIGHT IN DARKLY-LIT, MOODY SPACES

SUGGESTED PROPS
FROM OUR RANGE:
//RUST NAPKINS
//GOLD CUTLERY
//BAKED CLAY HURRICANES
//AMBER VOTIVES
//TERRACOTTA TABLE
RUNNERS

//OCHRE VINTAGE LOUNGES
//CERAMIC BOTTLES
//COPPER CEREMONY
CHAIRS
//BRASS CANDLESTICKS
//HAMMERED COPPER
VOTIVES