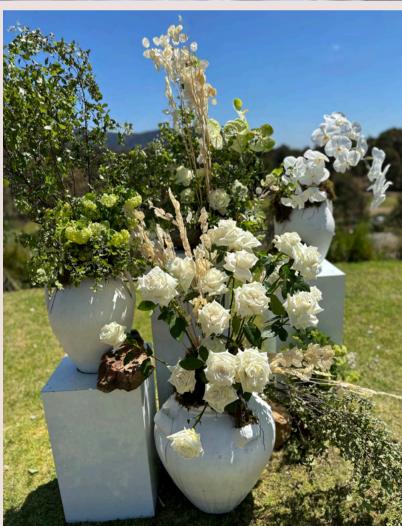

# WHISPER WHITE AESTHETIC

JMFS 2023/2024

OPT FOR CRISP WHITES
AND IVORY WITH
LAYERS OF FABRICS,
OVERSIZED RIBBON
BOWS, CANDLES, AND
STATIONERY

FOR MINIMALIST
ELEGANCE, CHOOSE ONE
FLOWER TYPE BUT EN
MASSE. BLACK ACCENTS
WITH TABLE NUMBERS
AND SIGNAGE/EASELS
ADD TO THIS TIMELESS
LOOK

LINENS

//WHITE STEM CANDLE

HOLDERS

//ACRYLIC ARCH TABLE

NUMBERS

//CLOUD STANDS

//WHITE BUD VASES

//MATTE BLACK CUTLERY

# SUGGESTED PROPS FROM OUR RANGE //BLACK HANGING EASELS //BLACK PLINTH FRAMES //SAND OAK LAB STEM VASES //CERAMIC VOTIVES