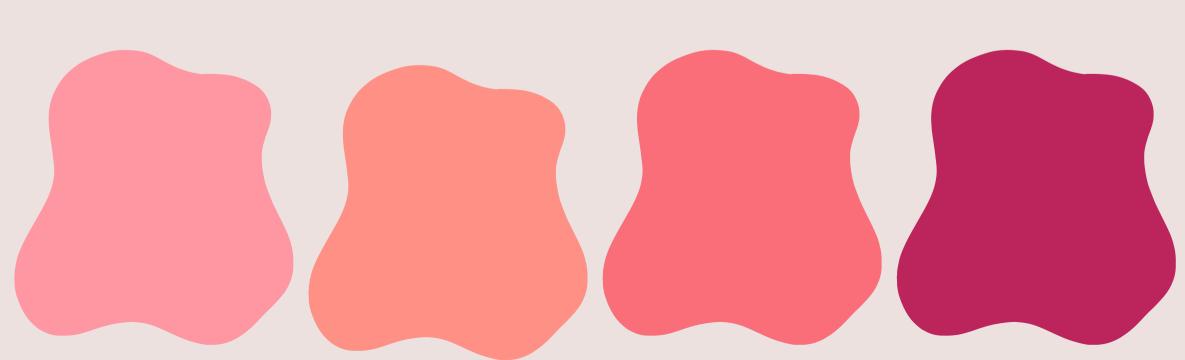

### ADD EMERALD & DUSTY BLUE FOR A COOL, SUMMERY FEEL

TIP:
A NEUTRAL BASE
WITH RUST AND
SPLASHES OF JEWEL
TONES IS BEST HERE.
OPT FOR EMERALD
AND BLUECOLOURED
FURNITURE AND
SIGNAGE

BLUEBERRY
AESTHETIC

JMFS 2023/2024

INCORPORATE PASTEL BLUE

FOR CLASSIC AND UNDERSTATED

ROMANCE

OR ADD SPLASHES OF BOLD

MAGENTA AND BURGUNDY FOR

MAXIMUM IMPACT.

BLACK-CENTRED ANEMONES AND

STYLING PROPS ADD A TOUCH OF

MOODINESS. FOR A SIMPLE

ELEGANT AND TIMELESS LOOK,

OPT FOR WHITE/GLASS BASES

LAVENDER-HUED

CANDLES FOR SOFTNESS.

#### SUGGESTED PROPS FROM OUR RANGE:

//LATTE TABLE NUMBERS
//STEEL BLUE/CHARCOAL
FABRICS
//BEIGE MARBLE CANDLE
HOLDERS
//OATMEAL LINENS &
NAPKINS

RUNNERS

ADD DEEP AUBERGINE, PURPLE, AND ROYAL BLUE FOR DRAMATIC BOLDNESS