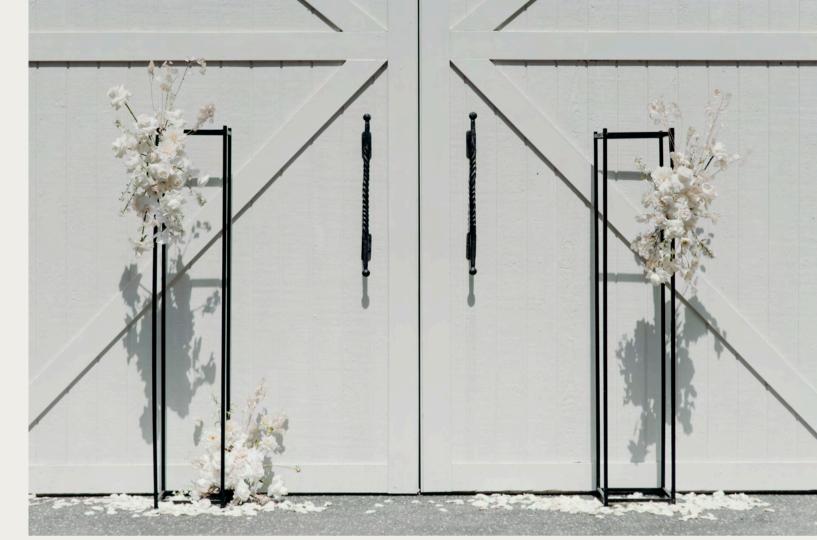

# WHISPER WHITE AESTHETIC

JMFS 2023/2024

OPT FOR CRISP WHITES
AND IVORY WITH
LAYERS OF FABRICS,
OVERSIZED RIBBON
BOWS, CANDLES, AND
STATIONERY

FOR MINIMALIST
ELEGANCE, CHOOSE ONE
FLOWER TYPE BUT EN
MASSE. BLACK ACCENTS
WITH TABLE NUMBERS
AND SIGNAGE/EASELS
ADD TO THIS TIMELESS
LOOK

LINENS

//WHITE STEM CANDLE

HOLDERS

//ACRYLIC ARCH TABLE

NUMBERS

//CLOUD STANDS

//WHITE BUD VASES

//MATTE BLACK CUTLERY

# SUGGESTED PROPS FROM OUR RANGE //BLACK HANGING EASELS //BLACK PLINTH FRAMES //SAND OAK LAB STEM VASES //CERAMIC VOTIVES