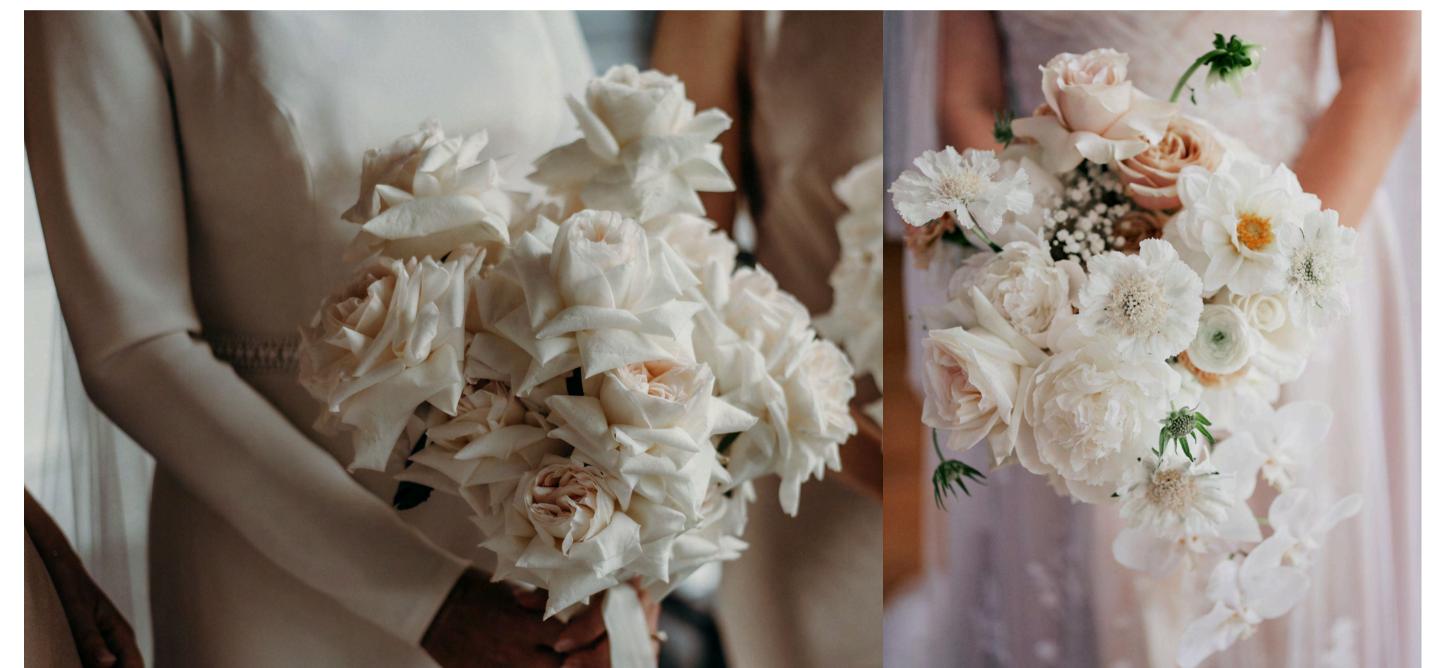

# WHISPER WHITE AESTHETIC

JMFS 2023/2024

OPT FOR CRISP WHITES
AND IVORY WITH
LAYERS OF FABRICS,
OVERSIZED RIBBON
BOWS, CANDLES, AND
STATIONERY

FOR MINIMALIST
ELEGANCE, CHOOSE ONE
FLOWER TYPE BUT EN
MASSE. BLACK ACCENTS
WITH TABLE NUMBERS
AND SIGNAGE/EASELS
ADD TO THIS TIMELESS
LOOK