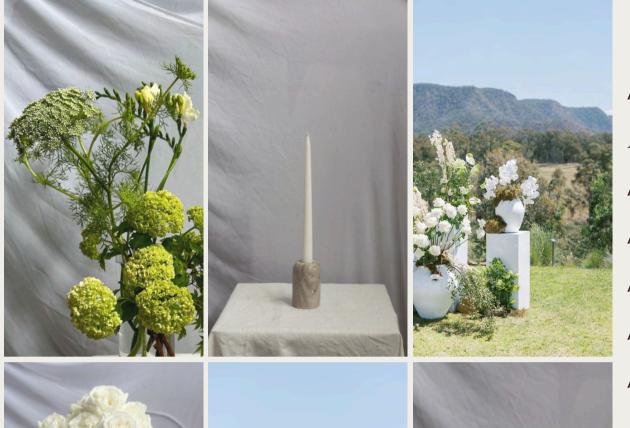

# WHISPER WHITE AESTHETIC

JMFS 2023/2024

OPT FOR CRISP WHITES
AND IVORY WITH
LAYERS OF FABRICS,
OVERSIZED RIBBON
BOWS, CANDLES, AND
STATIONERY

FOR MINIMALIST
ELEGANCE, CHOOSE ONE
FLOWER TYPE BUT EN
MASSE. BLACK ACCENTS
WITH TABLE NUMBERS
AND SIGNAGE/EASELS
ADD TO THIS TIMELESS
LOOK

LINENS

//WHITE STEM CANDLE

HOLDERS

//ACRYLIC ARCH TABLE

NUMBERS

//CLOUD STANDS

//WHITE BUD VASES

//MATTE BLACK CUTLERY