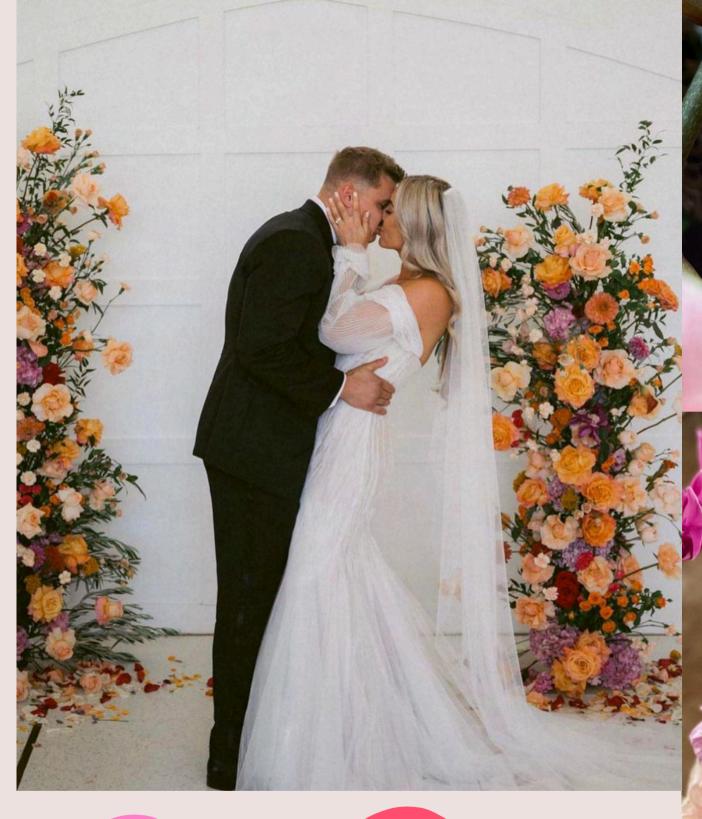

# CORAL AESTHETIC

JMFS 2023/2024

IN SPRING/SUMMER, OPT FOR WARM PASTEL-TONED STYLING PROPS, SUCH AS RIBBONS AND CANDLES. ADD SOME RICHER CORAL SHADES FOR A POP OF BRIGHTNESS.

WE LOVE FLORALS IN BIG
BOLD SHAPES - PEONIES,
ORCHIDS, RANUNCULUS
AND ANTHURIUM.
MULTIPLE FLOWER TYPES
WILL GIVE A WHIMSICAL
FEEL

UP THE INTENSITY BY ADDING
LUSH TANGERINE & RUBYFORGO THE PASTELS

#### TIP

THIS IS SUCH A FUN COLOUR SCHEME,
SO CHOOSE SIGNAGE AND OTHER STYLING
PROPS IN INTERESTING SHAPES, LIKE ARCHES
AND BIG CIRCLES, TO MATCH THE VIBE

#### ADD YELLOW TONES FOR A LIGHTER, SUMMERY FEEL