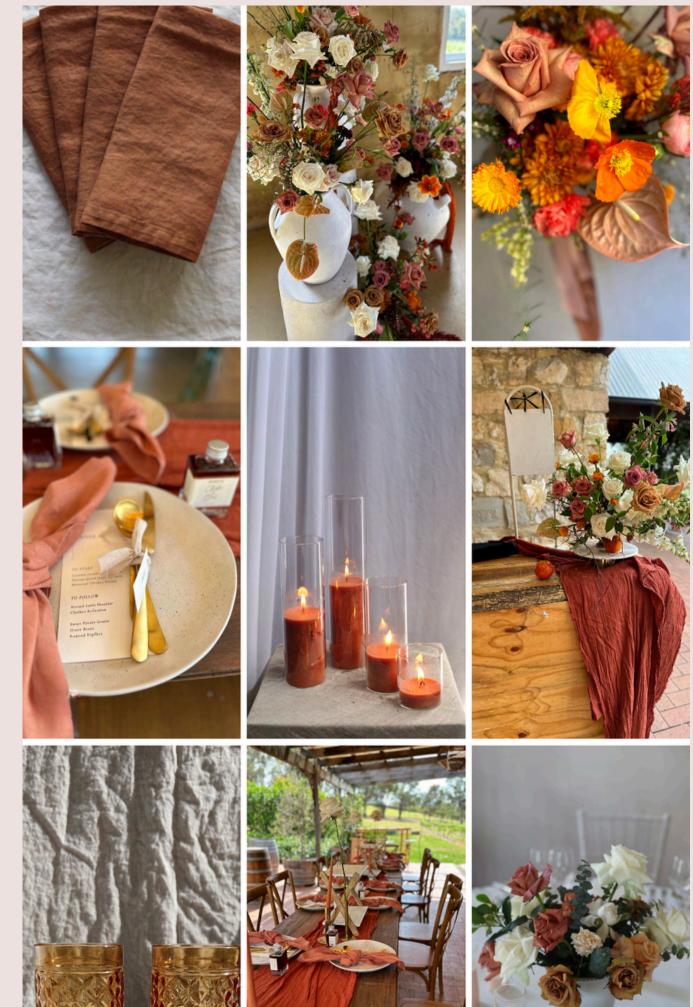

# TERRACOTTA RUST AESTHETIC

JMFS 2023/2024

AUTUMNAL HUES ARE STUNNING AND REALLY SET THE SCENE. WE LOVE ORANGE, TOFFEE AND PEACH-TONED FLOWERS, RIBBONS AND STATIONERY. NATURAL LINENS AND DRIED FLORAL ELEMENTS ADD A BIT OF RUSTIC ROMANCE. LOTS OF CANDLELIGHT IS LOVELY HERE TOO!

CONSIDER UPGRADING TO BRUSHED GOLD OR ROSE GOLD CUTLERY & AMBER GLASSWARE. KEEP BASES & LINENS LIGHT IN DARKLY-LIT, MOODY SPACES

SUGGESTED PROPS
FROM OUR RANGE:
//RUST NAPKINS
//GOLD CUTLERY
//BAKED CLAY HURRICANES
//AMBER VOTIVES
//TERRACOTTA TABLE
RUNNERS

//OCHRE VINTAGE LOUNGES
//CERAMIC BOTTLES
//COPPER CEREMONY
CHAIRS
//BRASS CANDLESTICKS
//HAMMERED COPPER
VOTIVES