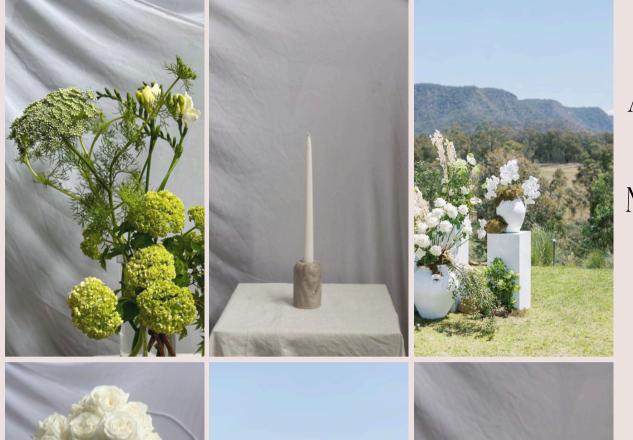

## FRESH GREEN/WHITE AESTHETIC

JMFS 2023/2024

ADD MUTED GREEN FOLIAGE FOR
A FEELING OF CRISPNESS.

MAXIMISE THIS FRESH LOOK AND
FEEL WITH LUXE LINEN TABLE
RUNNERS AND CANDLES IN A
VARIETY OF SERENE GREEN
TONES, LIKE PEA AND SAGE

CHOOSE NEUTRAL WHITES AND
CREAMS FOR FEATURE
FLOWERS AND RIBBONS. STONE
SHADES ARE BEAUTIFUL AND
VERY COMPLEMENTARY FOR
BASES

# SUGGESTED PROPS FROM OUR RANGE

//WHITE MOROCCAN POTS
//TEXTURED PLINTHS
//MARBLE BOWLS IN STONE
//WHITE CANDLE HOLDERS
//GLASS HURRICANE SETS