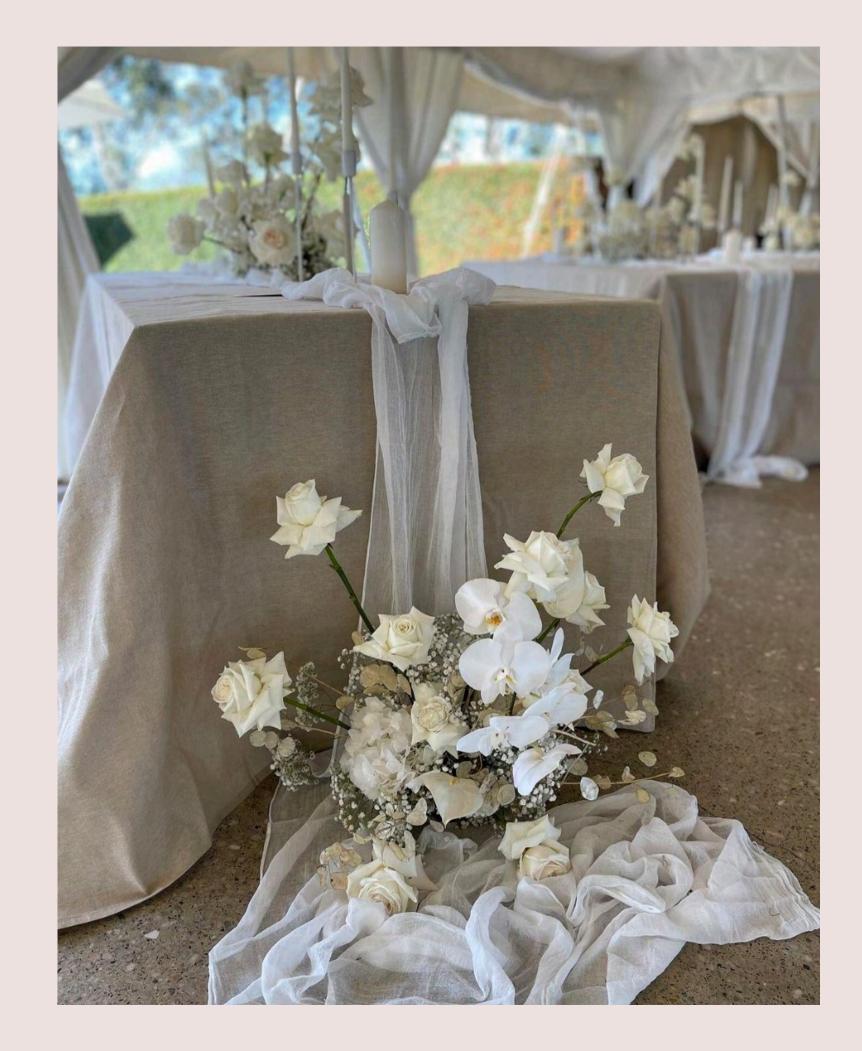

# WHISPER WHITE AESTHETIC

JMFS 2023/2024

OPT FOR CRISP WHITES
AND IVORY WITH
LAYERS OF FABRICS,
OVERSIZED RIBBON
BOWS, CANDLES, AND
STATIONERY

FOR MINIMALIST
ELEGANCE, CHOOSE ONE
FLOWER TYPE BUT EN
MASSE. BLACK ACCENTS
WITH TABLE NUMBERS
AND SIGNAGE/EASELS
ADD TO THIS TIMELESS
LOOK

LINENS

//WHITE STEM CANDLE

HOLDERS

//ACRYLIC ARCH TABLE

NUMBERS

//CLOUD STANDS

//WHITE BUD VASES

//MATTE BLACK CUTLERY

# SUGGESTED PROPS FROM OUR RANGE //BLACK HANGING EASELS //BLACK PLINTH FRAMES //SAND OAK LAB STEM VASES //CERAMIC VOTIVES