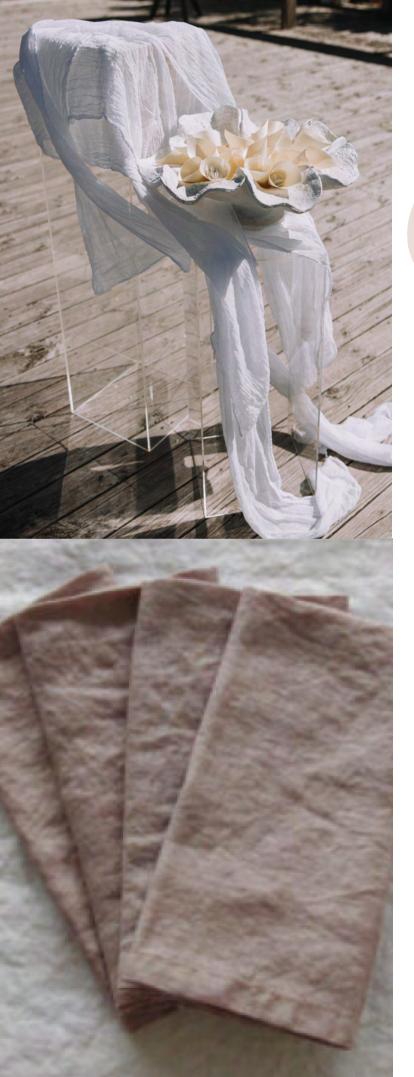

# WHISPER WHITE AESTHETIC

JMFS 2023/2024

OPT FOR CRISP WHITES
AND IVORY WITH
LAYERS OF FABRICS,
OVERSIZED RIBBON
BOWS, CANDLES, AND
STATIONERY

FOR MINIMALIST
ELEGANCE, CHOOSE ONE
FLOWER TYPE BUT EN
MASSE. BLACK ACCENTS
WITH TABLE NUMBERS
AND SIGNAGE/EASELS
ADD TO THIS TIMELESS
LOOK

LINENS

//WHITE STEM CANDLE

HOLDERS

//ACRYLIC ARCH TABLE

NUMBERS

//CLOUD STANDS

//WHITE BUD VASES

//MATTE BLACK CUTLERY