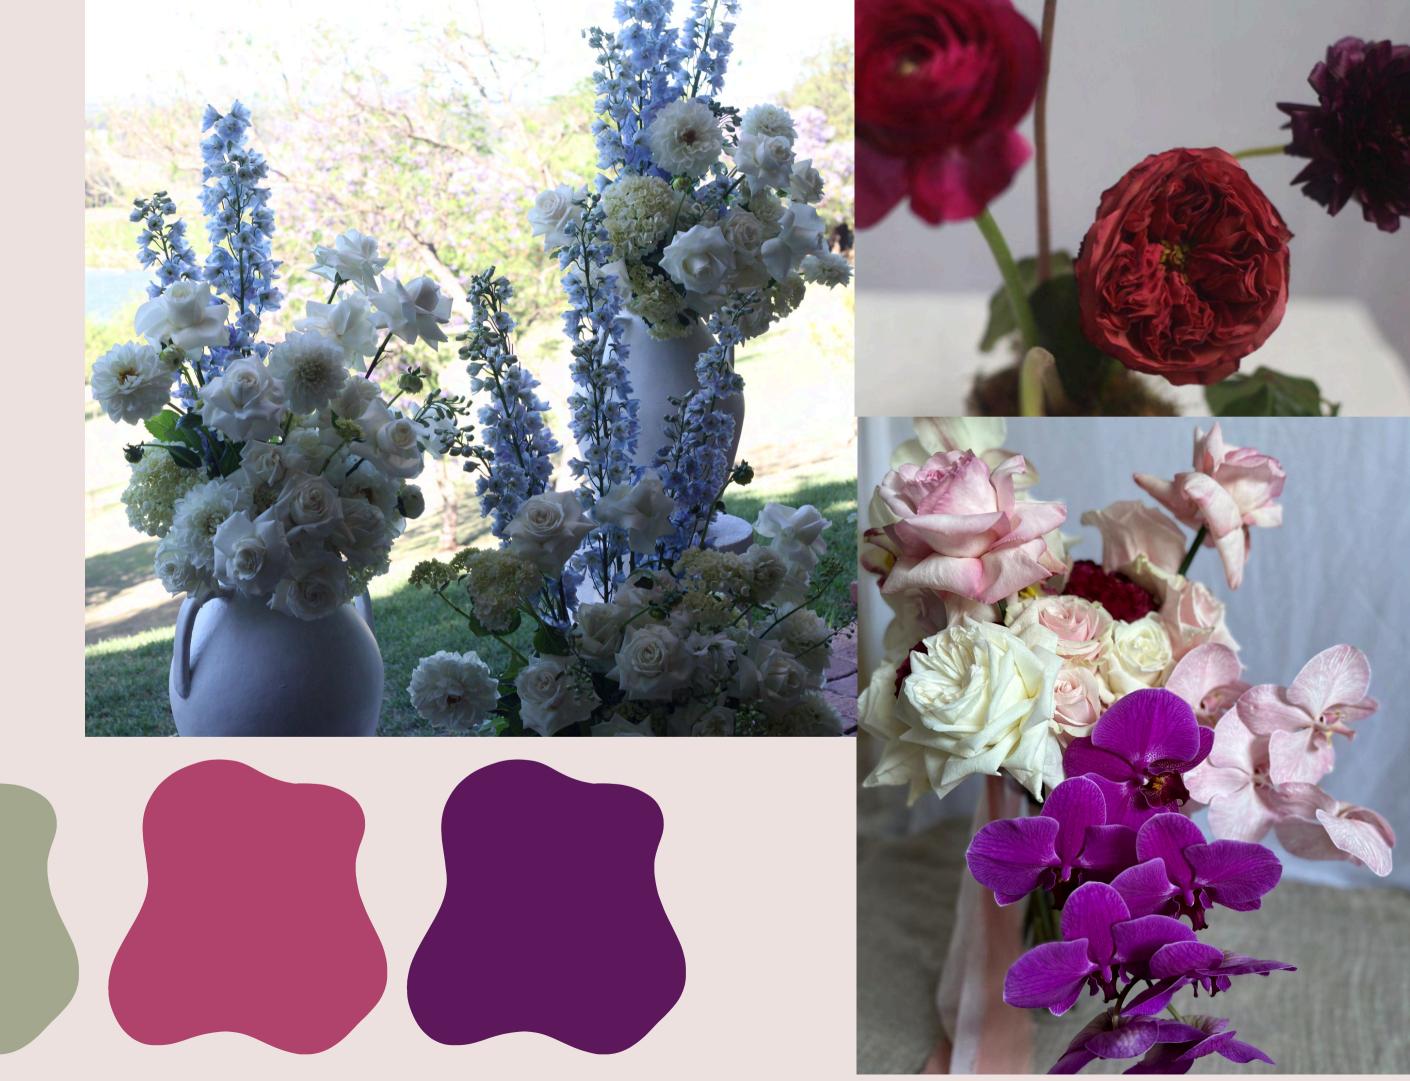

### ADD EMERALD & DUSTY BLUE FOR A COOL, SUMMERY FEEL

TIP:
A NEUTRAL BASE
WITH RUST AND
SPLASHES OF JEWEL
TONES IS BEST HERE.
OPT FOR EMERALD
AND BLUECOLOURED
FURNITURE AND
SIGNAGE

BLUEBERRY
AESTHETIC

JMFS 2023/2024

INCORPORATE PASTEL BLUE

FOR CLASSIC AND UNDERSTATED

ROMANCE

OR ADD SPLASHES OF BOLD

MAGENTA AND BURGUNDY FOR

MAXIMUM IMPACT.

BLACK-CENTRED ANEMONES AND

STYLING PROPS ADD A TOUCH OF

MOODINESS. FOR A SIMPLE

ELEGANT AND TIMELESS LOOK,

OPT FOR WHITE/GLASS BASES

LAVENDER-HUED

CANDLES FOR SOFTNESS.

#### SUGGESTED PROPS FROM OUR RANGE:

//LATTE TABLE NUMBERS
//STEEL BLUE/CHARCOAL
FABRICS
//BEIGE MARBLE CANDLE
HOLDERS
//OATMEAL LINENS &
NAPKINS

RUNNERS

ADD DEEP AUBERGINE, PURPLE, AND ROYAL BLUE FOR DRAMATIC BOLDNESS