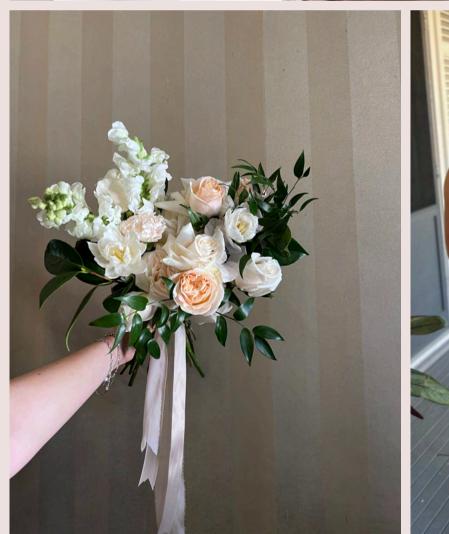

# WHISPER WHITE AESTHETIC

JMFS 2023/2024

OPT FOR CRISP WHITES
AND IVORY WITH
LAYERS OF FABRICS,
OVERSIZED RIBBON
BOWS, CANDLES, AND
STATIONERY

FOR MINIMALIST
ELEGANCE, CHOOSE ONE
FLOWER TYPE BUT EN
MASSE. BLACK ACCENTS
WITH TABLE NUMBERS
AND SIGNAGE/EASELS
ADD TO THIS TIMELESS
LOOK

LINENS

//WHITE STEM CANDLE

HOLDERS

//ACRYLIC ARCH TABLE

NUMBERS

//CLOUD STANDS

//WHITE BUD VASES

//MATTE BLACK CUTLERY

#### ADD DELICATE BLUSH AND PEACHY NUDES FOR WARMTH

SO HARMONIOUS

FOCUS ON YOUR

ROMANTIC FEEL

ADD CHOCOLATE, BEIGE AND DUSTY PINK FOR RICH ELEGANCE

TIP: MINIMAL PINK

TIP: MINIMAL PINK
WORKS BEST SO USE IT
SPARINGLY, LIKE IN
STATIONERY OR
VINTAGE GLASSWARE