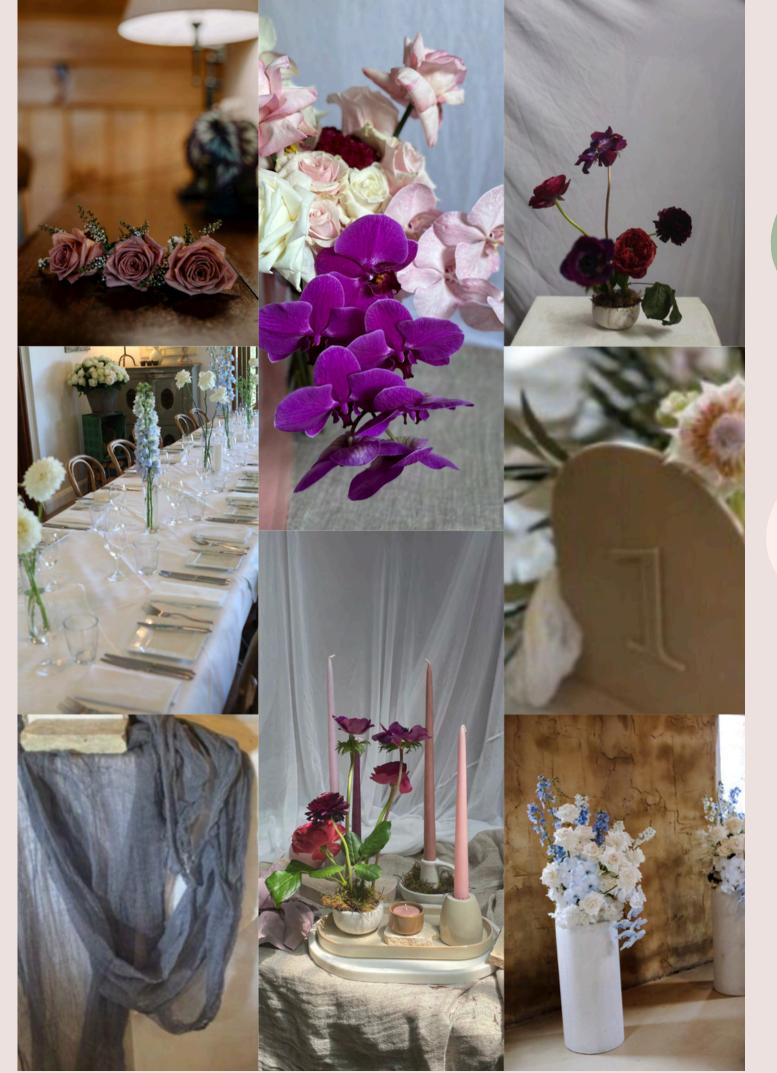

### ADD EMERALD & DUSTY BLUE FOR A COOL, SUMMERY FEEL

TIP:
A NEUTRAL BASE
WITH RUST AND
SPLASHES OF JEWEL
TONES IS BEST HERE.
OPT FOR EMERALD
AND BLUECOLOURED
FURNITURE AND
SIGNAGE

BLUEBERRY
AESTHETIC

JMFS 2023/2024

INCORPORATE PASTEL BLUE

FOR CLASSIC AND UNDERSTATED

ROMANCE

OR ADD SPLASHES OF BOLD

MAGENTA AND BURGUNDY FOR

MAXIMUM IMPACT.

BLACK-CENTRED ANEMONES AND

STYLING PROPS ADD A TOUCH OF

MOODINESS. FOR A SIMPLE

ELEGANT AND TIMELESS LOOK,

OPT FOR WHITE/GLASS BASES

LAVENDER-HUED

CANDLES FOR SOFTNESS.

#### SUGGESTED PROPS FROM OUR RANGE:

//LATTE TABLE NUMBERS
//STEEL BLUE/CHARCOAL
FABRICS
//BEIGE MARBLE CANDLE
HOLDERS
//OATMEAL LINENS &
NAPKINS

RUNNERS

ADD DEEP AUBERGINE, PURPLE, AND ROYAL BLUE FOR DRAMATIC BOLDNESS

TIP: DEEPEN
THE TONE FOR
COOLER
MONTHS. KEEP
IT LIGHTER
DURING THE
SPRING AND
SUMMER

TIP:
INCORPORATE
MUTED PINKS,
BLUES AND
TAUPE FOR A
SOFTER FEEL