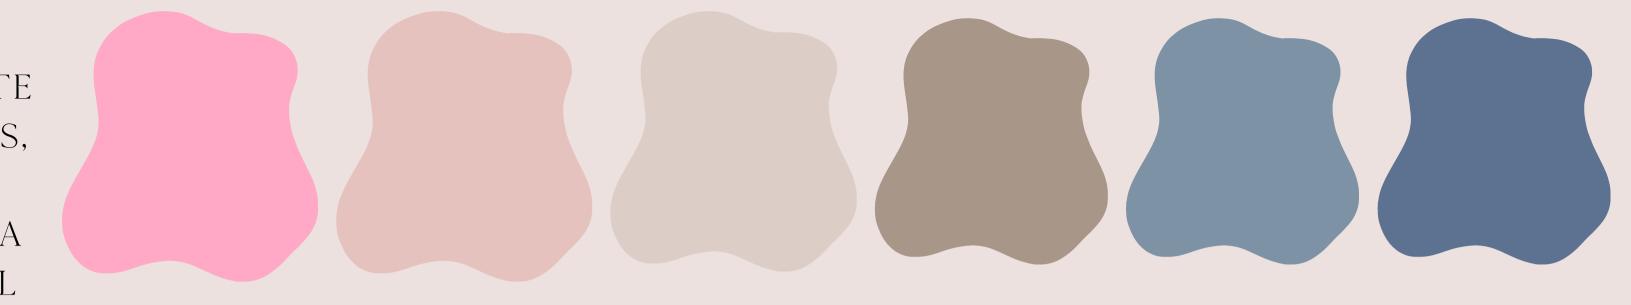

### ADD EMERALD & DUSTY BLUE FOR A COOL, SUMMERY FEEL

TIP:
A NEUTRAL BASE
WITH RUST AND
SPLASHES OF JEWEL
TONES IS BEST HERE.
OPT FOR EMERALD
AND BLUECOLOURED
FURNITURE AND
SIGNAGE

BLUEBERRY
AESTHETIC

JMFS 2023/2024

INCORPORATE PASTEL BLUE

FOR CLASSIC AND UNDERSTATED

ROMANCE

OR ADD SPLASHES OF BOLD

MAGENTA AND BURGUNDY FOR

MAXIMUM IMPACT.

BLACK-CENTRED ANEMONES AND

STYLING PROPS ADD A TOUCH OF

MOODINESS. FOR A SIMPLE

ELEGANT AND TIMELESS LOOK,

OPT FOR WHITE/GLASS BASES

LAVENDER-HUED

CANDLES FOR SOFTNESS.

#### SUGGESTED PROPS FROM OUR RANGE:

//LATTE TABLE NUMBERS
//STEEL BLUE/CHARCOAL
FABRICS
//BEIGE MARBLE CANDLE
HOLDERS
//OATMEAL LINENS &
NAPKINS

RUNNERS

ADD DEEP AUBERGINE, PURPLE, AND ROYAL BLUE FOR DRAMATIC BOLDNESS