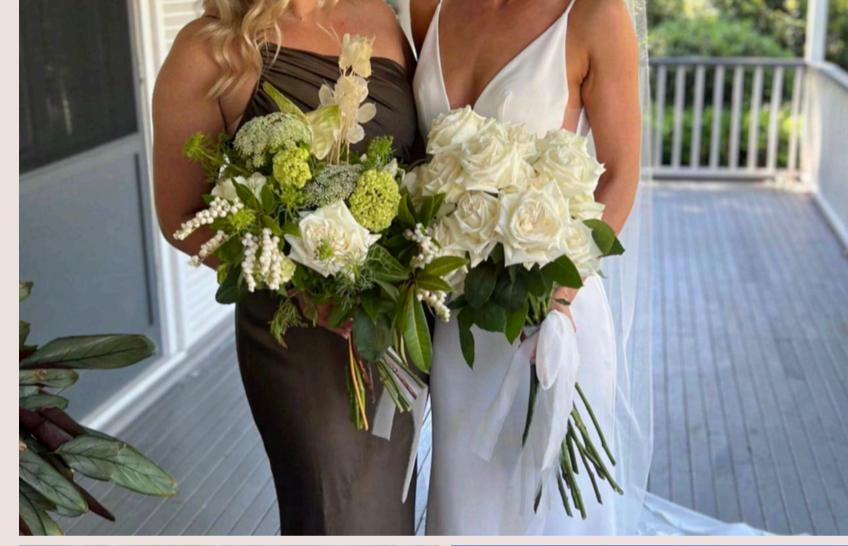

# WHISPER WHITE AESTHETIC

JMFS 2023/2024

OPT FOR CRISP WHITES
AND IVORY WITH
LAYERS OF FABRICS,
OVERSIZED RIBBON
BOWS, CANDLES, AND
STATIONERY

FOR MINIMALIST
ELEGANCE, CHOOSE ONE
FLOWER TYPE BUT EN
MASSE. BLACK ACCENTS
WITH TABLE NUMBERS
AND SIGNAGE/EASELS
ADD TO THIS TIMELESS
LOOK

LINENS

//WHITE STEM CANDLE

HOLDERS

//ACRYLIC ARCH TABLE

NUMBERS

//CLOUD STANDS

//WHITE BUD VASES

//MATTE BLACK CUTLERY