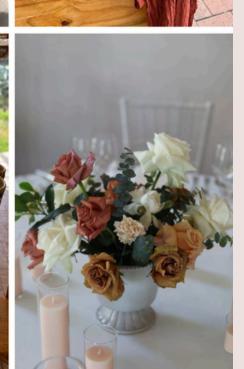

# TERRACOTTA RUST AESTHETIC

JMFS 2023/2024

AUTUMNAL HUES ARE STUNNING AND REALLY SET THE SCENE. WE LOVE ORANGE, TOFFEE AND PEACH-TONED FLOWERS, RIBBONS AND STATIONERY. NATURAL LINENS AND DRIED FLORAL ELEMENTS ADD A BIT OF RUSTIC ROMANCE. LOTS OF CANDLELIGHT IS LOVELY HERE TOO!

CONSIDER UPGRADING TO BRUSHED GOLD OR ROSE GOLD CUTLERY & AMBER GLASSWARE. KEEP BASES & LINENS LIGHT IN DARKLY-LIT, MOODY SPACES

SUGGESTED PROPS
FROM OUR RANGE:
//RUST NAPKINS
//GOLD CUTLERY
//BAKED CLAY HURRICANES
//AMBER VOTIVES
//TERRACOTTA TABLE
RUNNERS