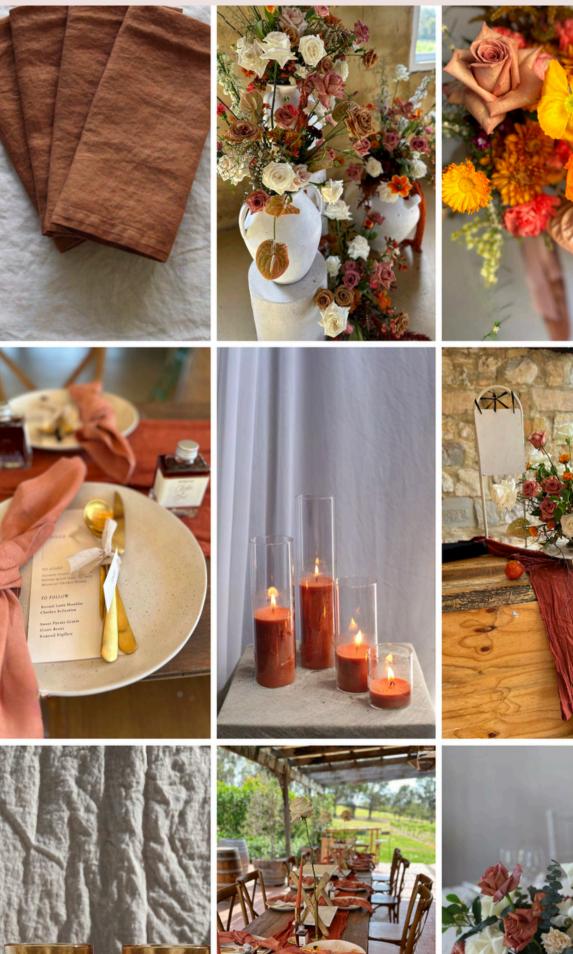

# TERRACOTTA RUST AESTHETIC

JMFS 2023/2024

AUTUMNAL HUES ARE STUNNING AND REALLY SET THE SCENE. WE LOVE ORANGE, TOFFEE AND PEACH-TONED FLOWERS, RIBBONS AND STATIONERY. NATURAL LINENS AND DRIED FLORAL ELEMENTS ADD A BIT OF RUSTIC ROMANCE. LOTS OF CANDLELIGHT IS LOVELY HERE TOO!

CONSIDER UPGRADING TO BRUSHED GOLD OR ROSE GOLD CUTLERY & AMBER GLASSWARE. KEEP BASES & LINENS LIGHT IN DARKLY-LIT, MOODY SPACES

SUGGESTED PROPS
FROM OUR RANGE:
//RUST NAPKINS
//GOLD CUTLERY
//BAKED CLAY HURRICANES
//AMBER VOTIVES
//TERRACOTTA TABLE
RUNNERS

//OCHRE VINTAGE LOUNGES
//CERAMIC BOTTLES
//COPPER CEREMONY
CHAIRS
//BRASS CANDLESTICKS
//HAMMERED COPPER
VOTIVES