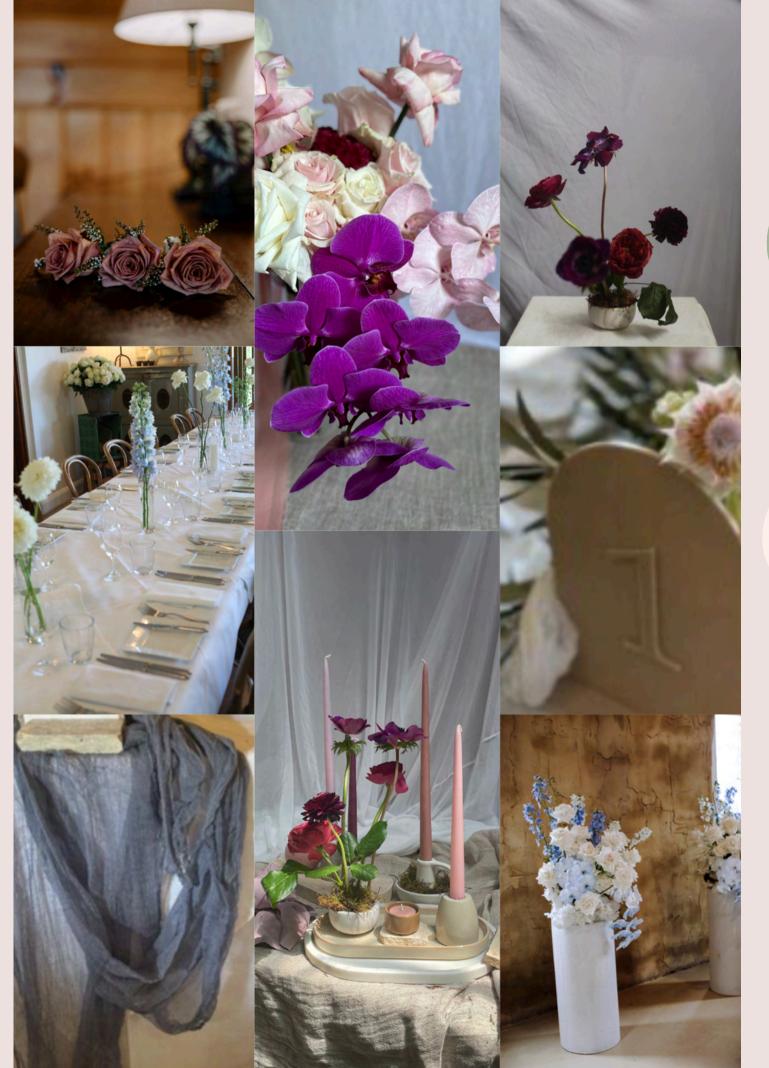

### ADD EMERALD & DUSTY BLUE FOR A COOL, SUMMERY FEEL

TIP:
A NEUTRAL BASE
WITH RUST AND
SPLASHES OF JEWEL
TONES IS BEST HERE.
OPT FOR EMERALD
AND BLUECOLOURED
FURNITURE AND
SIGNAGE

BLUEBERRY
AESTHETIC

JMFS 2023/2024

INCORPORATE PASTEL BLUE

FOR CLASSIC AND UNDERSTATED

ROMANCE

OR ADD SPLASHES OF BOLD

MAGENTA AND BURGUNDY FOR

MAXIMUM IMPACT.

BLACK-CENTRED ANEMONES AND

STYLING PROPS ADD A TOUCH OF

MOODINESS. FOR A SIMPLE

ELEGANT AND TIMELESS LOOK,

OPT FOR WHITE/GLASS BASES

LAVENDER-HUED

CANDLES FOR SOFTNESS.

#### SUGGESTED PROPS FROM OUR RANGE:

//LATTE TABLE NUMBERS
//STEEL BLUE/CHARCOAL
FABRICS
//BEIGE MARBLE CANDLE
HOLDERS
//OATMEAL LINENS &
NAPKINS

RUNNERS

ADD DEEP AUBERGINE, PURPLE, AND ROYAL BLUE FOR DRAMATIC BOLDNESS

TIP: DEEPEN
THE TONE FOR
COOLER
MONTHS. KEEP
IT LIGHTER
DURING THE
SPRING AND
SUMMER

TIP:
INCORPORATE
MUTED PINKS,
BLUES AND
TAUPE FOR A
SOFTER FEEL