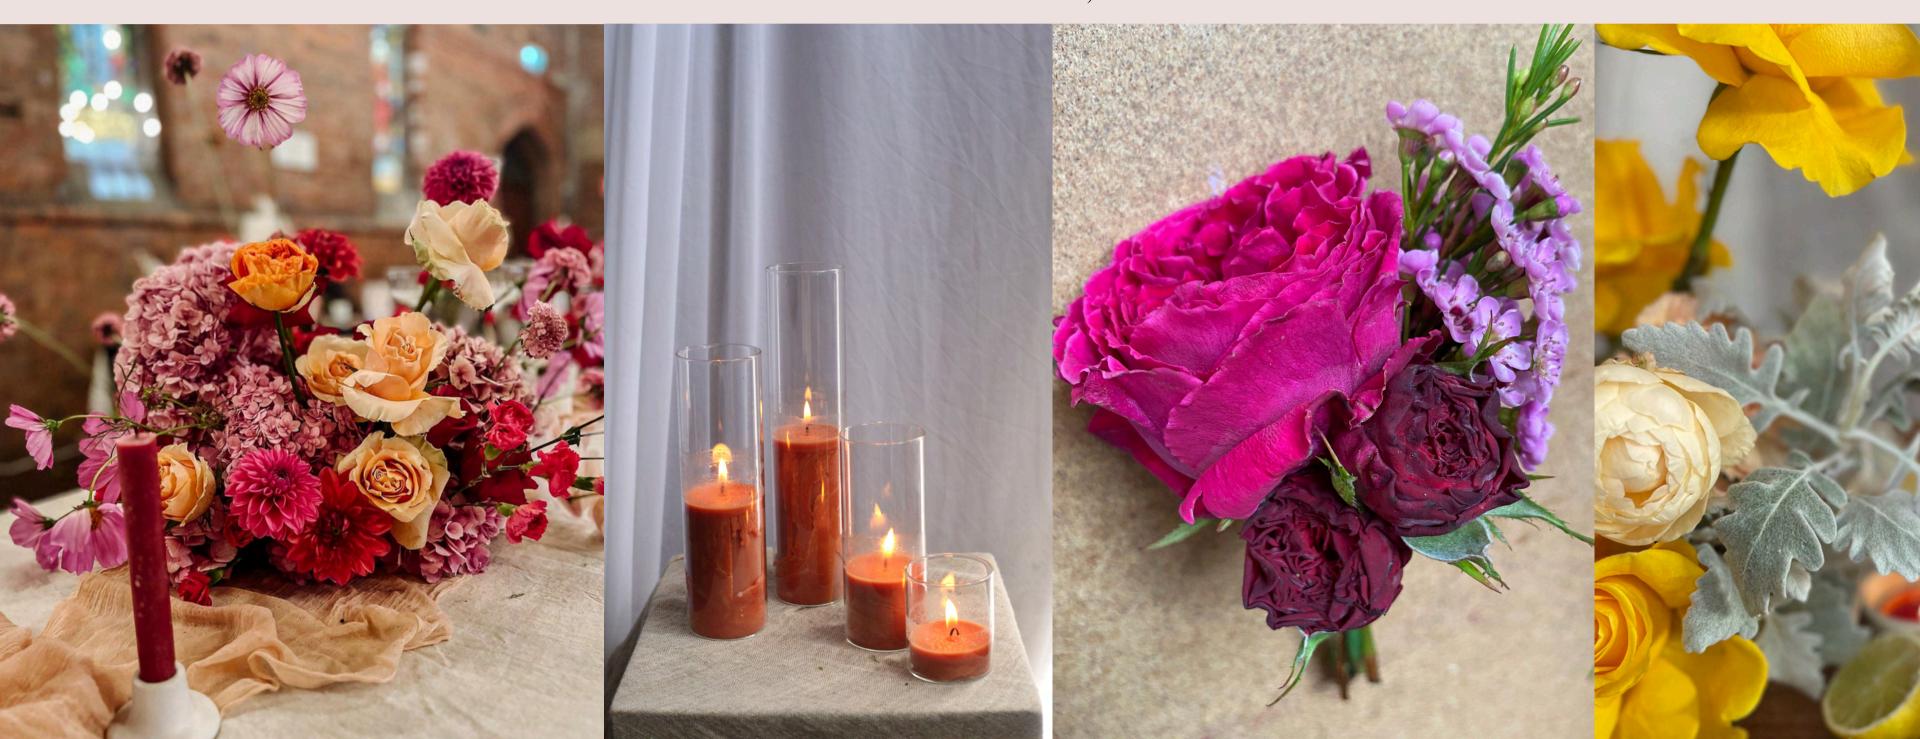

# CORAL AESTHETIC

JMFS 2023/2024

IN SPRING/SUMMER, OPT FOR WARM PASTEL-TONED STYLING PROPS, SUCH AS RIBBONS AND CANDLES. ADD SOME RICHER CORAL SHADES FOR A POP OF BRIGHTNESS.

WE LOVE FLORALS IN BIG
BOLD SHAPES - PEONIES,
ORCHIDS, RANUNCULUS
AND ANTHURIUM.
MULTIPLE FLOWER TYPES
WILL GIVE A WHIMSICAL
FEEL

#### SUGGESTED PROPS FROM OUR RANGE:

//MUSLINS IN BEIGE OR BLUSH
//DUSTY PINK NAPKINS
//CHAMPAGNE ARLO & AIDA
CANDLE HOLDERS
//SAND OR GOLD OAK LAB STEM
VASES
//NUDE ACRYLIC WISHING WELL

//CIRCA PLANTERS
//RIBBED CERAMIC BUD
VASES

//HURRICANE SETS IN PEACH
//OVAL CANDLE PLATES
WITH BOLD-HUED TAPER
CANDLES

//SAND-TONED STEM CANDLE
HOLDERS
//WHITE PLINTH FRAMES

TIP: FOR MAXIMUM IMPACT,
AVOID OVERDOING THE
BOLDNESS AND FOCUS ON
ADDING POPS OF BRIGHT
COLOUR TO JUST A FEW
AREAS

UP THE INTENSITY BY ADDING
LUSH TANGERINE & RUBYFORGO THE PASTELS

#### TIP

THIS IS SUCH A FUN COLOUR SCHEME,
SO CHOOSE SIGNAGE AND OTHER STYLING
PROPS IN INTERESTING SHAPES, LIKE ARCHES
AND BIG CIRCLES, TO MATCH THE VIBE

#### ADD YELLOW TONES FOR A LIGHTER, SUMMERY FEEL