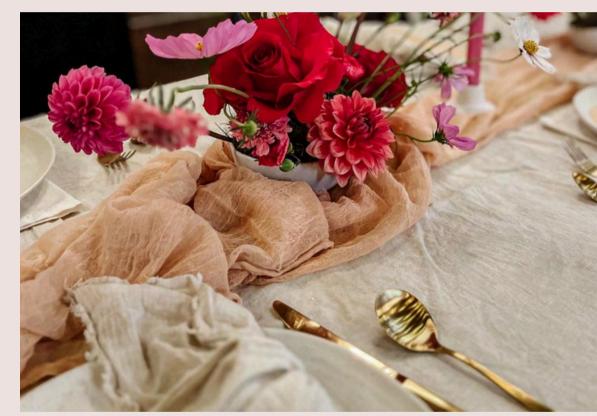

# TERRACOTTA RUST AESTHETIC

JMFS 2023/2024

AUTUMNAL HUES ARE STUNNING AND REALLY SET THE SCENE. WE LOVE ORANGE, TOFFEE AND PEACH-TONED FLOWERS, RIBBONS AND STATIONERY. NATURAL LINENS AND DRIED FLORAL ELEMENTS ADD A BIT OF RUSTIC ROMANCE. LOTS OF CANDLELIGHT IS LOVELY HERE TOO!

CONSIDER UPGRADING TO BRUSHED GOLD OR ROSE GOLD CUTLERY & AMBER GLASSWARE. KEEP BASES & LINENS LIGHT IN DARKLY-LIT, MOODY SPACES

SUGGESTED PROPS
FROM OUR RANGE:
//RUST NAPKINS
//GOLD CUTLERY
//BAKED CLAY HURRICANES
//AMBER VOTIVES
//TERRACOTTA TABLE
RUNNERS

//OCHRE VINTAGE LOUNGES
//CERAMIC BOTTLES
//COPPER CEREMONY
CHAIRS
//BRASS CANDLESTICKS
//HAMMERED COPPER
VOTIVES

### ADD EMERALD & DUSTY BLUE FOR A COOL, SUMMERY FEEL

TIP:
A NEUTRAL BASE
WITH RUST AND
SPLASHES OF JEWEL
TONES IS BEST HERE.
OPT FOR EMERALD
AND BLUECOLOURED
FURNITURE AND
SIGNAGE

BLUEBERRY
AESTHETIC

JMFS 2023/2024