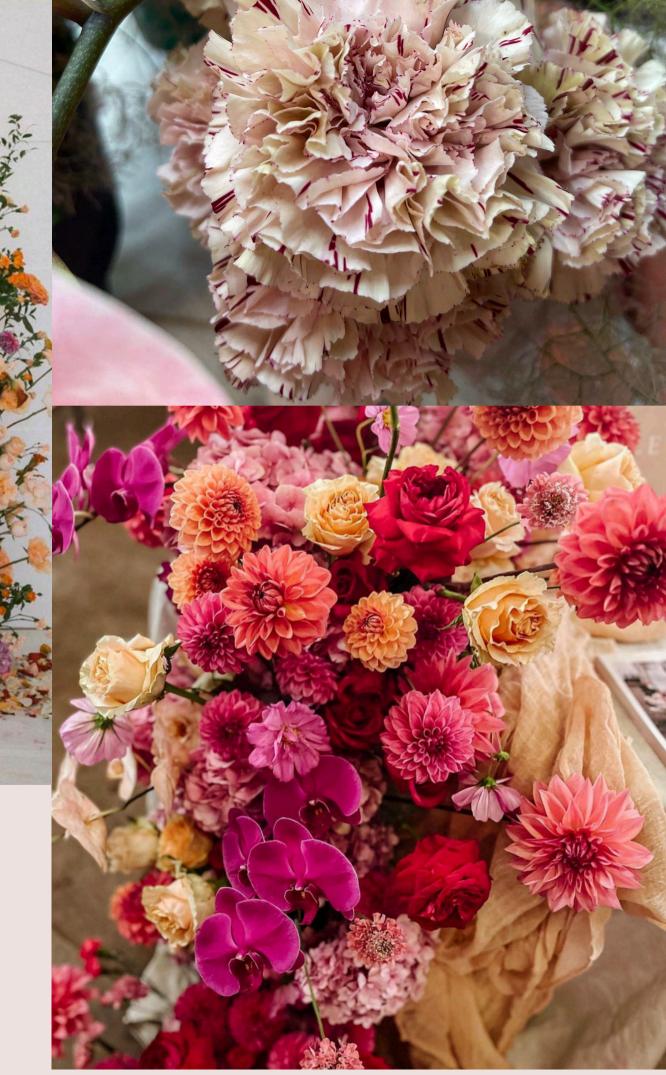

# CORAL AESTHETIC

JMFS 2023/2024

IN SPRING/SUMMER, OPT FOR WARM PASTEL-TONED STYLING PROPS, SUCH AS RIBBONS AND CANDLES. ADD SOME RICHER CORAL SHADES FOR A POP OF BRIGHTNESS.

WE LOVE FLORALS IN BIG
BOLD SHAPES - PEONIES,
ORCHIDS, RANUNCULUS
AND ANTHURIUM.
MULTIPLE FLOWER TYPES
WILL GIVE A WHIMSICAL
FEEL

#### SUGGESTED PROPS FROM OUR RANGE:

//MUSLINS IN BEIGE OR BLUSH
//DUSTY PINK NAPKINS
//CHAMPAGNE ARLO & AIDA
CANDLE HOLDERS
//SAND OR GOLD OAK LAB STEM
VASES
//NUDE ACRYLIC WISHING WELL

//CIRCA PLANTERS
//RIBBED CERAMIC BUD
VASES

//HURRICANE SETS IN PEACH
//OVAL CANDLE PLATES
WITH BOLD-HUED TAPER
CANDLES

//SAND-TONED STEM CANDLE
HOLDERS
//WHITE PLINTH FRAMES

TIP: FOR MAXIMUM IMPACT,
AVOID OVERDOING THE
BOLDNESS AND FOCUS ON
ADDING POPS OF BRIGHT
COLOUR TO JUST A FEW
AREAS