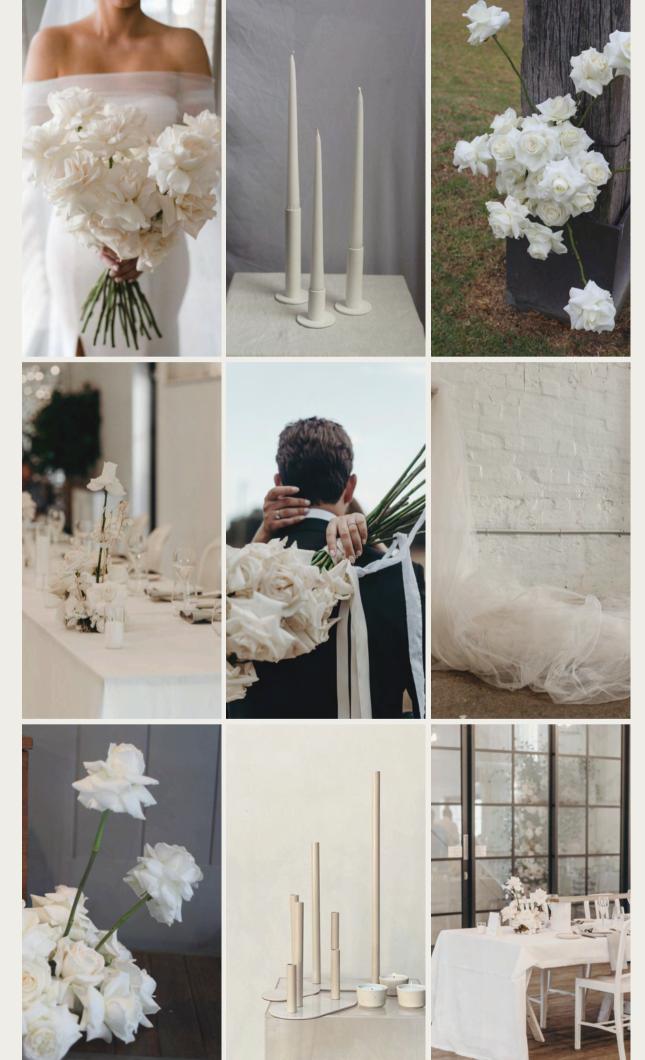

# WHISPER WHITE AESTHETIC

JMFS 2023/2024

OPT FOR CRISP WHITES
AND IVORY WITH
LAYERS OF FABRICS,
OVERSIZED RIBBON
BOWS, CANDLES, AND
STATIONERY

FOR MINIMALIST
ELEGANCE, CHOOSE ONE
FLOWER TYPE BUT EN
MASSE. BLACK ACCENTS
WITH TABLE NUMBERS
AND SIGNAGE/EASELS
ADD TO THIS TIMELESS
LOOK

LINENS

//WHITE STEM CANDLE

HOLDERS

//ACRYLIC ARCH TABLE

NUMBERS

//CLOUD STANDS

//WHITE BUD VASES

//MATTE BLACK CUTLERY