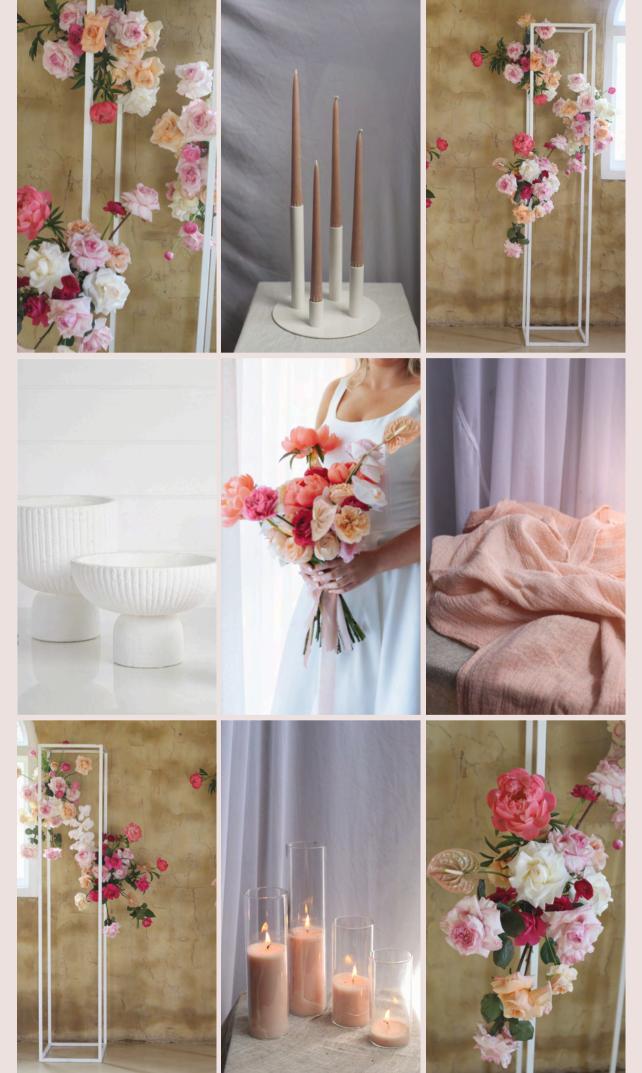

# CORAL AESTHETIC

JMFS 2023/2024

IN SPRING/SUMMER, OPT FOR WARM PASTEL-TONED STYLING PROPS, SUCH AS RIBBONS AND CANDLES. ADD SOME RICHER CORAL SHADES FOR A POP OF BRIGHTNESS.

WE LOVE FLORALS IN BIG
BOLD SHAPES - PEONIES,
ORCHIDS, RANUNCULUS
AND ANTHURIUM.
MULTIPLE FLOWER TYPES
WILL GIVE A WHIMSICAL
FEEL

#### SUGGESTED PROPS FROM OUR RANGE:

//MUSLINS IN BEIGE OR BLUSH
//DUSTY PINK NAPKINS
//CHAMPAGNE ARLO & AIDA
CANDLE HOLDERS
//SAND OR GOLD OAK LAB STEM
VASES
//NUDE ACRYLIC WISHING WELL

//CIRCA PLANTERS
//RIBBED CERAMIC BUD
VASES

//HURRICANE SETS IN PEACH
//OVAL CANDLE PLATES
WITH BOLD-HUED TAPER
CANDLES

//SAND-TONED STEM CANDLE
HOLDERS
//WHITE PLINTH FRAMES

TIP: FOR MAXIMUM IMPACT,
AVOID OVERDOING THE
BOLDNESS AND FOCUS ON
ADDING POPS OF BRIGHT
COLOUR TO JUST A FEW
AREAS