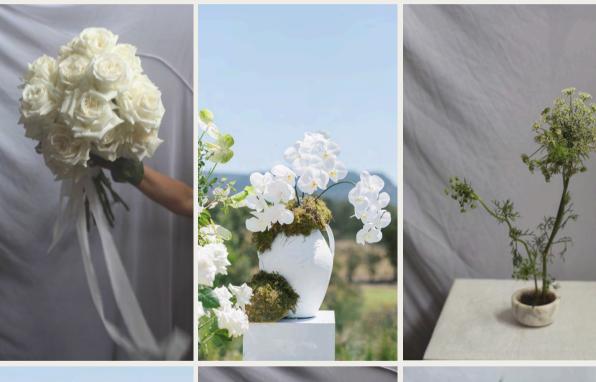

# WHISPER WHITE AESTHETIC

JMFS 2023/2024

OPT FOR CRISP WHITES
AND IVORY WITH
LAYERS OF FABRICS,
OVERSIZED RIBBON
BOWS, CANDLES, AND
STATIONERY

FOR MINIMALIST
ELEGANCE, CHOOSE ONE
FLOWER TYPE BUT EN
MASSE. BLACK ACCENTS
WITH TABLE NUMBERS
AND SIGNAGE/EASELS
ADD TO THIS TIMELESS
LOOK

LINENS

//WHITE STEM CANDLE

HOLDERS

//ACRYLIC ARCH TABLE

NUMBERS

//CLOUD STANDS

//WHITE BUD VASES

//MATTE BLACK CUTLERY