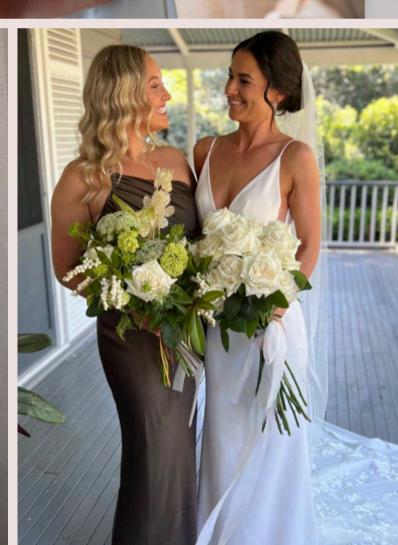

# WHISPER WHITE AESTHETIC

JMFS 2023/2024

OPT FOR CRISP WHITES
AND IVORY WITH
LAYERS OF FABRICS,
OVERSIZED RIBBON
BOWS, CANDLES, AND
STATIONERY

FOR MINIMALIST
ELEGANCE, CHOOSE ONE
FLOWER TYPE BUT EN
MASSE. BLACK ACCENTS
WITH TABLE NUMBERS
AND SIGNAGE/EASELS
ADD TO THIS TIMELESS
LOOK

LINENS

//WHITE STEM CANDLE

HOLDERS

//ACRYLIC ARCH TABLE

NUMBERS

//CLOUD STANDS

//WHITE BUD VASES

//MATTE BLACK CUTLERY