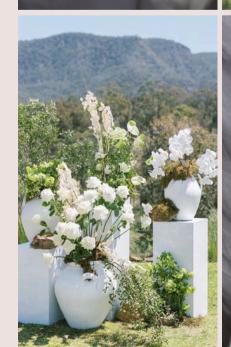

# WHISPER WHITE AESTHETIC

JMFS 2023/2024

OPT FOR CRISP WHITES
AND IVORY WITH
LAYERS OF FABRICS,
OVERSIZED RIBBON
BOWS, CANDLES, AND
STATIONERY

FOR MINIMALIST
ELEGANCE, CHOOSE ONE
FLOWER TYPE BUT EN
MASSE. BLACK ACCENTS
WITH TABLE NUMBERS
AND SIGNAGE/EASELS
ADD TO THIS TIMELESS
LOOK

LINENS

//WHITE STEM CANDLE

HOLDERS

//ACRYLIC ARCH TABLE

NUMBERS

//CLOUD STANDS

//WHITE BUD VASES

//MATTE BLACK CUTLERY

# SUGGESTED PROPS FROM OUR RANGE //BLACK HANGING EASELS //BLACK PLINTH FRAMES //SAND OAK LAB STEM VASES //CERAMIC VOTIVES