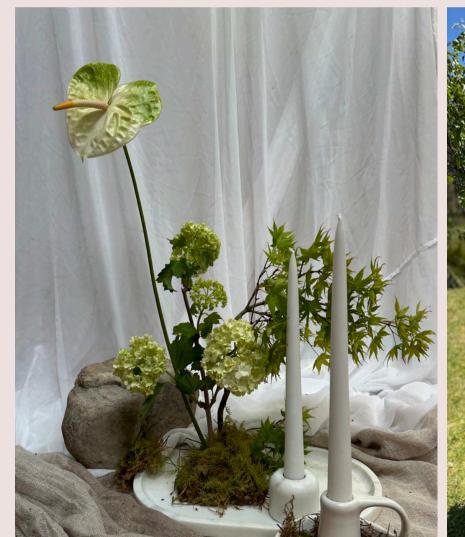

## FRESH GREEN/WHITE AESTHETIC

JMFS 2023/2024

ADD MUTED GREEN FOLIAGE FOR
A FEELING OF CRISPNESS.

MAXIMISE THIS FRESH LOOK AND
FEEL WITH LUXE LINEN TABLE
RUNNERS AND CANDLES IN A
VARIETY OF SERENE GREEN
TONES, LIKE PEA AND SAGE

CHOOSE NEUTRAL WHITES AND
CREAMS FOR FEATURE
FLOWERS AND RIBBONS. STONE
SHADES ARE BEAUTIFUL AND
VERY COMPLEMENTARY FOR
BASES