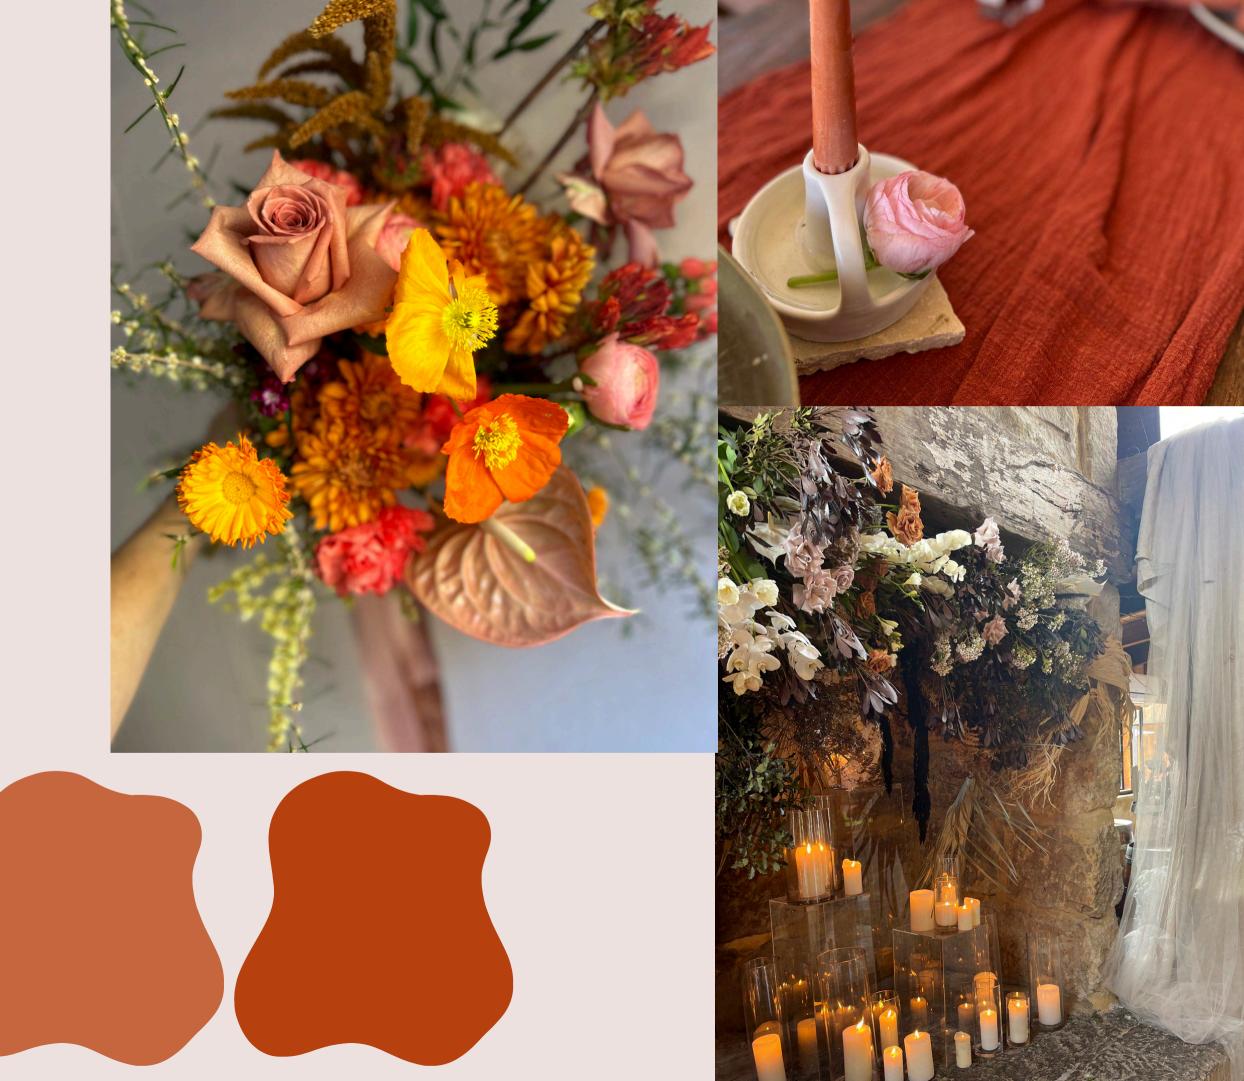

# TERRACOTTA RUST AESTHETIC

JMFS 2023/2024

AUTUMNAL HUES ARE STUNNING AND REALLY SET THE SCENE. WE LOVE ORANGE, TOFFEE AND PEACH-TONED FLOWERS, RIBBONS AND STATIONERY. NATURAL LINENS AND DRIED FLORAL ELEMENTS ADD A BIT OF RUSTIC ROMANCE. LOTS OF CANDLELIGHT IS LOVELY HERE TOO!

CONSIDER UPGRADING TO BRUSHED GOLD OR ROSE GOLD CUTLERY & AMBER GLASSWARE. KEEP BASES & LINENS LIGHT IN DARKLY-LIT, MOODY SPACES

SUGGESTED PROPS
FROM OUR RANGE:
//RUST NAPKINS
//GOLD CUTLERY
//BAKED CLAY HURRICANES
//AMBER VOTIVES
//TERRACOTTA TABLE
RUNNERS

//OCHRE VINTAGE LOUNGES
//CERAMIC BOTTLES
//COPPER CEREMONY
CHAIRS
//BRASS CANDLESTICKS
//HAMMERED COPPER
VOTIVES

### ADD EMERALD & DUSTY BLUE FOR A COOL, SUMMERY FEEL

TIP:
A NEUTRAL BASE
WITH RUST AND
SPLASHES OF JEWEL
TONES IS BEST HERE.
OPT FOR EMERALD
AND BLUECOLOURED
FURNITURE AND
SIGNAGE

BLUEBERRY
AESTHETIC

JMFS 2023/2024