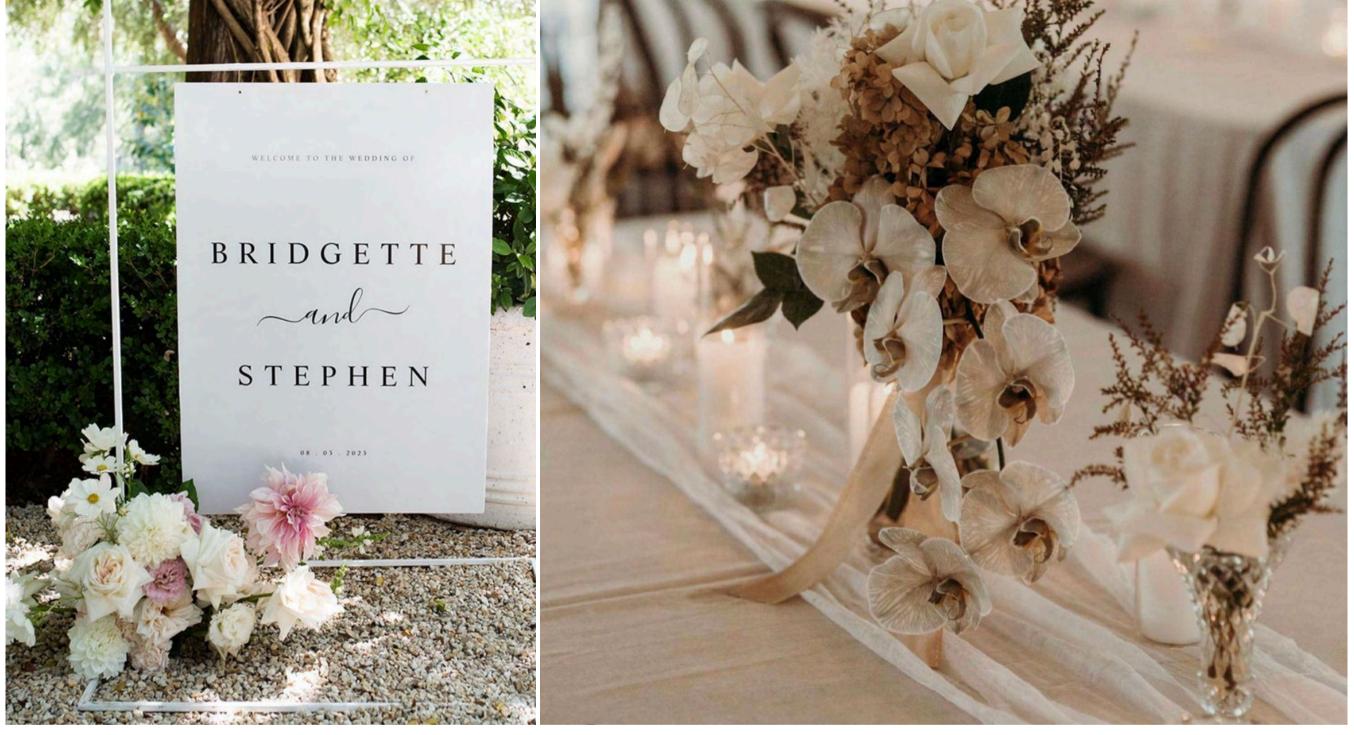

# TERRACOTTA RUST AESTHETIC

JMFS 2023/2024

AUTUMNAL HUES ARE STUNNING AND REALLY SET THE SCENE. WE LOVE ORANGE, TOFFEE AND PEACH-TONED FLOWERS, RIBBONS AND STATIONERY. NATURAL LINENS AND DRIED FLORAL ELEMENTS ADD A BIT OF RUSTIC ROMANCE. LOTS OF CANDLELIGHT IS LOVELY HERE TOO!

CONSIDER UPGRADING TO BRUSHED GOLD OR ROSE GOLD CUTLERY & AMBER GLASSWARE. KEEP BASES & LINENS LIGHT IN DARKLY-LIT, MOODY SPACES

SUGGESTED PROPS
FROM OUR RANGE:
//RUST NAPKINS
//GOLD CUTLERY
//BAKED CLAY HURRICANES
//AMBER VOTIVES
//TERRACOTTA TABLE
RUNNERS